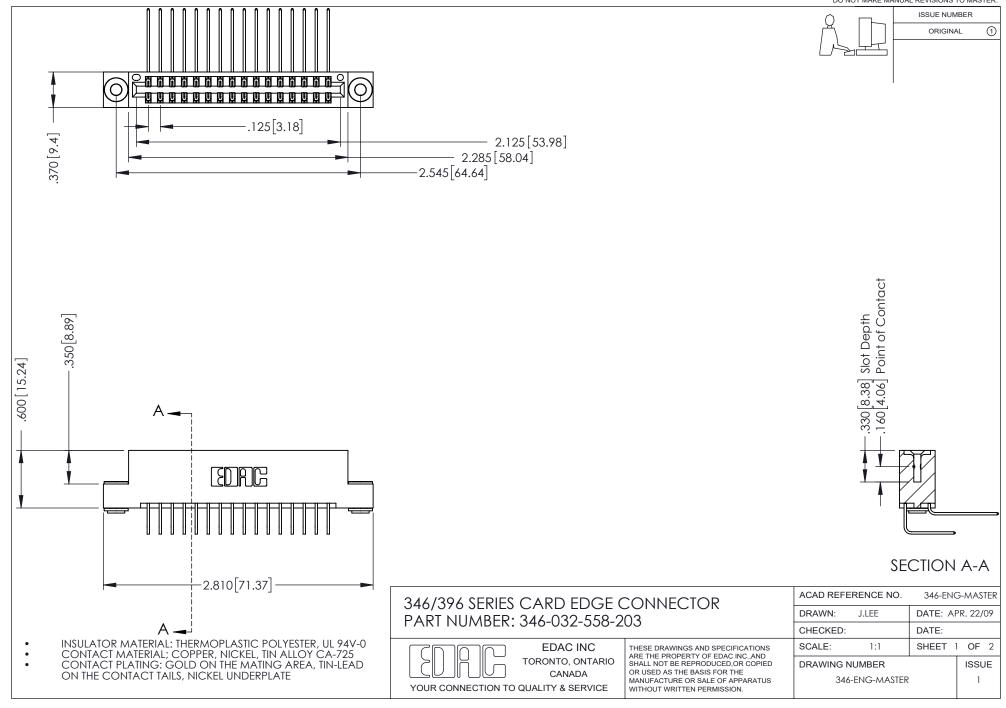

## **Contact Code 556**

INSULATOR MATERIAL: THERMOPLASTIC POLYESTER, UL 94V-0 CONTACT MATERIAL; COPPER, NICKEL, TIN ALLOY CA-725 CONTACT PLATING: GOLD ON THE MATING AREA, TIN-LEAD

ON THE CONTACT TAILS, NICKEL UNDERPLATE

## 346/396 SERIES CARD EDGE CONNECTOR CONTACT CODE 555,556,558,559,560 DIMENSIONS

YOUR CONNECTION TO QUALITY & SERVICE

**EDAC INC** TORONTO, ONTARIO CANADA

THESE DRAWINGS AND SPECIFICATIONS ARE THE PROPERTY OF EDAC INC.,AND SHALL NOT BE REPRODUCED, OR COPIED OR USED AS THE BASIS FOR THE MANUFACTURE OR SALE OF APPARATUS WITHOUT WRITTEN PERMISSION.