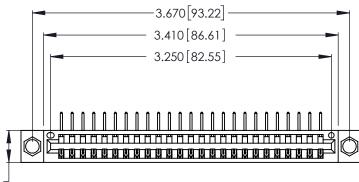

CONTACT PLATING: GOLD ON THE MATING AREA, TIN-LEAD ON THE CONTACT TAILS, NICKEL UNDERPLATE

| 346/396 SERIES | CARD EDGE CONNECTOR |
|----------------|---------------------|
| PART NUMBER:   | 346-025-558-604     |

YOUR CONNECTION TO QUALITY & SERVICE

**EDAC INC** TORONTO, ONTARIO CANADA

THESE DRAWINGS AND SPECIFICATIONS ARE THE PROPERTY OF EDAC INC.,AND SHALL NOT BE REPRODUCED, OR COPIED OR USED AS THE BASIS FOR THE MANUFACTURE OR SALE OF APPARATUS WITHOUT WRITTEN PERMISSION.