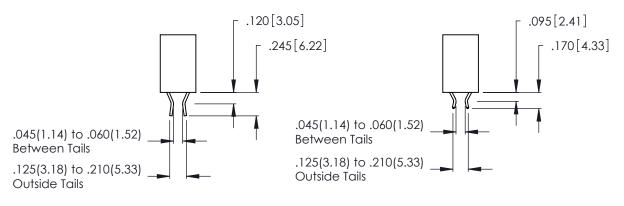

Contact Dimensions:
558-90 Degree Bend (Code 541 Contacts)
See Sheet 2 for Contact Code 555, 556, 558, 559, 560 Dimensions

.370 [9.4]

THIS IS A C.A.D. GENERATED DRAWING DO NOT MAKE MANUAL REVISIONS TO MASTER.

THIS IS A C.A.D. GENERATED DRAWING DO NOT MAKE MANUAL REVISIONS TO MASTER.

ISSUE NUMBER

ORIGINAL

1

**Contact Code 555** 

Contact Code 556

**Contact Code 558** 

**Contact Code 559** 

**Contact Code 560** 

INSULATOR MATERIAL: THERMOPLASTIC POLYESTER, UL 94V-0 CONTACT MATERIAL; COPPER, NICKEL, TIN ALLOY CA-725 CONTACT PLATING: GOLD ON THE MATING AREA, TIN-LEAD

ON THE CONTACT TAILS, NICKEL UNDERPLATE