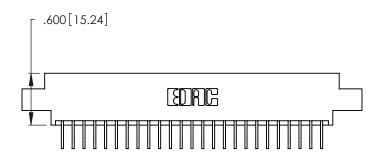

Card Slot Accepts .054 [1.37] to .070 [1.78] Thick P.C. Board .330 [8.38] Card Slot .160 [4.07] Point of Contact

INSULATOR MATERIAL: THERMOPLASTIC POLYESTER, UL 94V-0 CONTACT MATERIAL; COPPER, NICKEL, TIN ALLOY CA-725