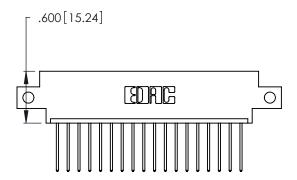

THIS IS A C.A.D. GENERATED DRAWING DO NOT MAKE MANUAL REVISIONS TO MASTER.

1

| 346/396 SERIES CARD EDGE CONNECTOR |
|------------------------------------|
| PART NUMBER: 346-018-540-612       |

**EDAC INC** TORONTO, ONTARIO CANADA