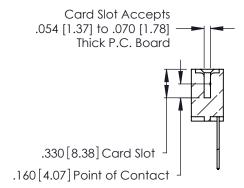

**Contact Code 560** 

INSULATOR MATERIAL: THERMOPLASTIC POLYESTER, UL 94V-0 CONTACT MATERIAL; COPPER, NICKEL, TIN ALLOY CA-725 CONTACT PLATING: GOLD ON THE MATING AREA, TIN-LEAD

ON THE CONTACT TAILS, NICKEL UNDERPLATE

346/396 SERIES CARD EDGE CONNECTOR CONTACT CODE 555,556,558,559,560 DIMENSIONS

YOUR CONNECTION TO QUALITY & SERVICE

**EDAC INC** TORONTO, ONTARIO CANADA

THESE DRAWINGS AND SPECIFICATIONS ARE THE PROPERTY OF EDAC INC.,AND SHALL NOT BE REPRODUCED, OR COPIED OR USED AS THE BASIS FOR THE MANUFACTURE OR SALE OF APPARATUS WITHOUT WRITTEN PERMISSION.