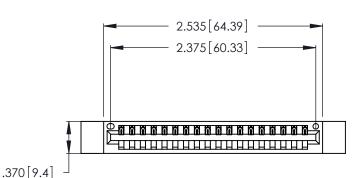

<u>Contact Dimensions:</u>
540-Wire Wrap .025 Sq. (0.64 Sq.) - Tail LG. =.560 (14.22)
.125 (3.18) Contact Spacing x .250 (6.35) Row Spacing

- INSULATOR MATERIAL: THERMOPLASTIC POLYESTER, UL 94V-0 CONTACT MATERIAL; COPPER, NICKEL, TIN ALLOY CA-725
- CONTACT PLATING: GOLD ON THE MATING AREA, TIN-LEAD ON THE CONTACT TAILS, NICKEL UNDERPLATE