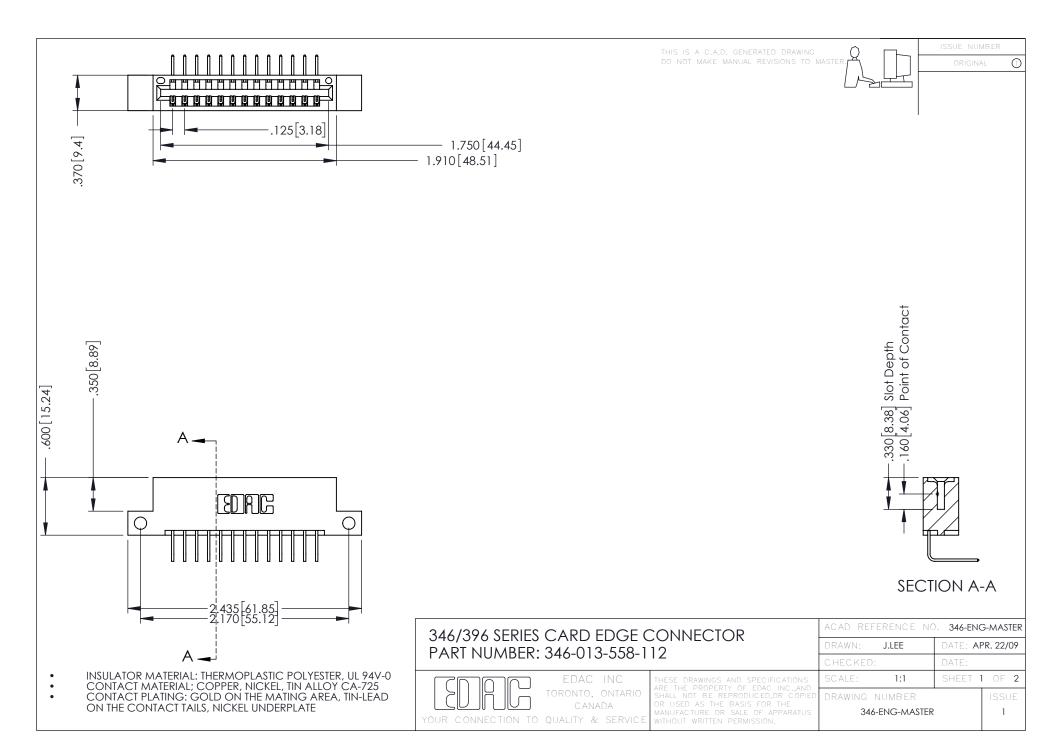

**Contact Code 555** 

**Contact Code 556** 

INSULATOR MATERIAL: THERMOPLASTIC POLYESTER, UL 94V-0 CONTACT MATERIAL; COPPER, NICKEL, TIN ALLOY CA-725

CONTACT PLATING: GOLD ON THE MATING AREA, TIN-LEAD ON THE CONTACT TAILS, NICKEL UNDERPLATE

## 346/396 SERIES CARD EDGE CONNECTOR CONTACT CODE 555,556,558,559,560 DIMENSIONS

YOUR CONNECTION TO QUALITY & SERVICE

|   | ACAD REFERENCE NO. 346-ENG-MASTER |                  |
|---|-----------------------------------|------------------|
|   | DRAWN: J.LEE                      | DATE: APR. 22/09 |
|   | CHECKED:                          | DATE:            |
|   | SCALE: 1:1                        | SHEET 2 OF 2     |
| D | DRAWING NUMBER                    | ISSUE            |