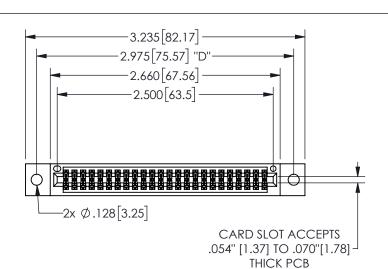

## 345/395 SERIES CARD EDGE CONNECTOR PART NUMBER: 345-048-544-502

YOUR CONNECTION TO QUALITY & SERVICE

**EDAC INC** TORONTO, ONTARIO CANADA

THESE DRAWINGS AND SPECIFICATIONS ARE THE PROPERTY OF EDAC INC.,AND SHALL NOT BE REPRODUCED,OR COPIED OR USED AS THE BASIS FOR THE MANUFACTURE OR SALE OF APPARATUS WITHOUT WRITTEN PERMISSION.

| ACAD REFERENCE NO.  | 345-ENG-MASTER   |
|---------------------|------------------|
| DRAWN: R.STA.MONICA | DATE:MAY.16/2017 |
| CHECKED:            | DATE:            |
| SCALE: NTS          | SHEET 1 OF 2     |
| DRAWING NUMBER      | ISSUE            |
| 345-ENG-MASTER      | 1                |
|                     |                  |