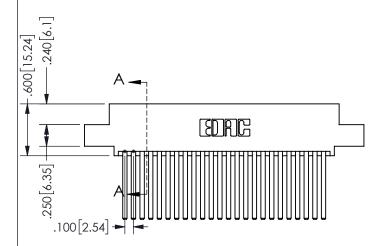

THIS IS A C.A.D. GENERATED DRAWING DO NOT MAKE MANUAL REVISIONS TO MASTER.

ISSUE NUMBER

ORIGINAL

.160 4.06 .330[8.38] POINT OF CARD SLOT CONTACT .370 [9.4]

<u>Contact Dimensions:</u> 544-Wire Wrap .050x.025(1.27x0.64) - Tail LG=.750(19.05)

.100 (2.54) Contact Spacing x .200 (5.08) Row Spacing

SECTION A-A

ISSUE NUMBER ORIGINAL

1

**Contact Code 558** 

Contact Code 559

**Contact Code 560** 

INSULATOR MATERIAL: THERMOPLASTIC POLYESTER, UL 94V-0

DAP MATERIAL AVAILABLE UPON REQUEST