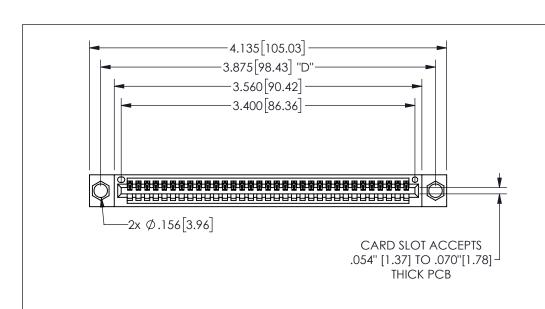

345/395 SERIES CARD EDGE CONNECTOR PART NUMBER: 345-033-541-104

YOUR CONNECTION TO QUALITY & SERVICE

**EDAC INC** TORONTO, ONTARIO CANADA

THESE DRAWINGS AND SPECIFICATIONS ARE THE PROPERTY OF EDAC INC.,AND SHALL NOT BE REPRODUCED, OR COPIED OR USED AS THE BASIS FOR THE MANUFACTURE OR SALE OF APPARATUS WITHOUT WRITTEN PERMISSION.

| ACAD REFERENCE NO.  |               | 345-ENG-MASTER   |       |
|---------------------|---------------|------------------|-------|
| DRAWN: R.STA.MONICA |               | DATE:MAY.16/2017 |       |
| CHECKED:            |               | DATE:            |       |
| SCALE:              | NTS           | SHEET            | OF 2  |
| DRAWING             | NUMBER        |                  | ISSUE |
| 3                   | 45-ENG-MASTER |                  | 1     |