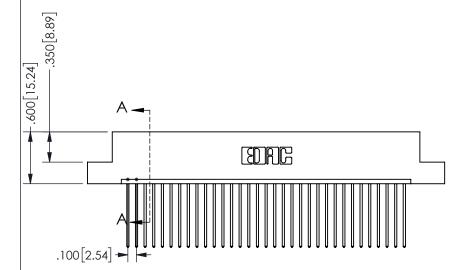

THIS IS A C.A.D. GENERATED DRAWING DO NOT MAKE MANUAL REVISIONS TO MASTER.

ISSUE NUMBER

ORIGINAL

1

.160 4.06 .330[8.38] POINT OF CARD SLOT CONTACT .370 9.4

Contact Dimensions: 541-Wire Wrap .025 Sq.(0.64 Sq.) - Tail LG=.750(19.05) .100 (2.54) Contact Spacing x .200 (5.08) Row Spacing

SECTION A-A

ISSUE NUMBER ORIGINAL

1

**Contact Code 558** 

Contact Code 559

**Contact Code 560** 

INSULATOR MATERIAL: THERMOPLASTIC POLYESTER, UL 94V-0 DAP MATERIAL AVAILABLE UPON REQUEST

CONTACT MATERIAL; COPPER ALLOY

CONTACT PLATING: GOLD ON THE MATING AREA, TIN PLATING ON THE CONTACT TAILS, NICKEL UNDERPLATE