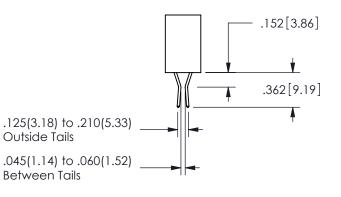

SECTION A-A

ISSUE NUMBER ORIGINAL

1

**Contact Code 558** 

Contact Code 559

**Contact Code 560** 

INSULATOR MATERIAL: THERMOPLASTIC POLYESTER, UL 94V-0 DAP MATERIAL AVAILABLE UPON REQUEST

CONTACT MATERIAL; COPPER ALLOY CONTACT PLATING: GOLD ON THE MATING AREA, TIN PLATING ON THE CONTACT TAILS, NICKEL UNDERPLATE

345/395 SERIES CARD EDGE CONNECTOR CONTACT CODE 555,556,558,559,560 DIMENSIONS

YOUR CONNECTION TO QUALITY & SERVICE

**EDAC INC** TORONTO, ONTARIO CANADA

THESE DRAWINGS AND SPECIFICATIONS ARE THE PROPERTY OF EDAC INC.,AND SHALL NOT BE REPRODUCED, OR COPIED OR USED AS THE BASIS FOR THE MANUFACTURE OR SALE OF APPARATUS WITHOUT WRITTEN PERMISSION.