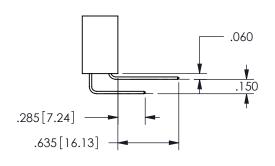

## .180[4.57] .600[15.24] .250[6.35] .100[2.54]

<u>Contact Dimensions:</u>
558-90 Degree Bend (Code 541 Contacts)
See Sheet 2 for Contact Code 555, 556, 558, 559, 560 **Dimensions** 

345/395 SERIES CARD EDGE CONNECTOR PART NUMBER: 345-026-558-803