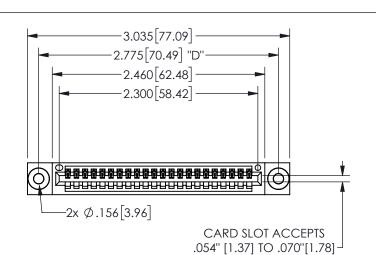

THICK PCB

THIS IS A C.A.D. GENERATED DRAWING DO NOT MAKE MANUAL REVISIONS TO MASTER.

ISSUE NUMBER

ORIGINAL

1

.330[8.38] .160[4.06] POINT OF CONTACT

.100 [15.24]

Contact Dimensions: 523-P.C. Tail .025 Sq.(0.64 Sq.) - Tail LG=.390(9.91) .100 (2.54) Contact Spacing x .200 (5.08) Row Spacing 345/395 SERIES CARD EDGE CONNECTOR PART NUMBER: 345-022-523-403

EDAC INC TORONTO, ONTARIO CANADA

YOUR CONNECTION TO QUALITY & SERVICE

THESE DRAWINGS AND SPECIFICATIONS ARE THE PROPERTY OF EDAC INC., AND SHALL NOT BE REPRODUCED, OR COPIED OR USED AS THE BASIS FOR THE MANUFACTURE OR SALE OF APPARATUS WITHOUT WRITTEN PERMISSION.

| ACAD REFERENCE NO.  |                | 345-ENG-MASTER  |       |
|---------------------|----------------|-----------------|-------|
| DRAWN: R.STA.MONICA |                | DATEMAY.16/2017 |       |
| CHECKED:            |                | DATE:           |       |
| SCALE:              | NTS            | SHEET           | OF 2  |
| DRAWING             | 3 NUMBER       |                 | ISSUE |
| 3                   | 345-ENG-MASTER |                 | 1     |