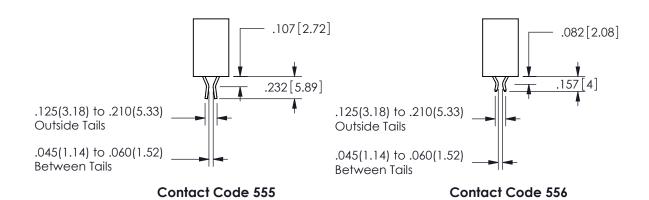

SECTION A-A

ISSUE NUMBER ORIGINAL

1

**Contact Code 558** 

Contact Code 559

Contact Code 560

INSULATOR MATERIAL: THERMOPLASTIC POLYESTER, UL 94V-0

DAP MATERIAL AVAILABLE UPON REQUEST

CONTACT MATERIAL; COPPER ALLOY

CONTACT PLATING: GOLD ON THE MATING AREA, TIN PLATING ON THE CONTACT TAILS, NICKEL UNDERPLATE

345/395 SERIES CARD EDGE CONNECTOR CONTACT CODE 555,556,558,559,560 DIMENSIONS