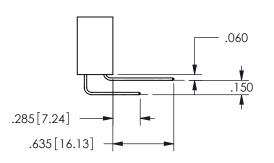

SECTION A-A

ISSUE NUMBER ORIGINAL

1

**Contact Code 558** 

Contact Code 559

Contact Code 560

INSULATOR MATERIAL: THERMOPLASTIC POLYESTER, UL 94V-0

DAP MATERIAL AVAILABLE UPON REQUEST

CONTACT MATERIAL; COPPER ALLOY

CONTACT PLATING: GOLD ON THE MATING AREA, TIN PLATING ON THE CONTACT TAILS, NICKEL UNDERPLATE

345/395 SERIES CARD EDGE CONNECTOR CONTACT CODE 555,556,558,559,560 DIMENSIONS