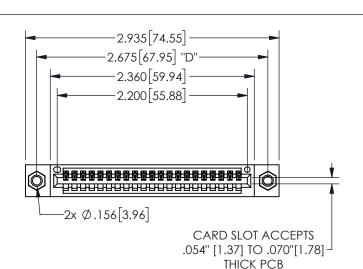

345/395 SERIES CARD EDGE CONNECTOR PART NUMBER: 345-021-523-607

YOUR CONNECTION TO QUALITY & SERVICE

**EDAC INC** TORONTO, ONTARIO CANADA

THESE DRAWINGS AND SPECIFICATIONS ARE THE PROPERTY OF EDAC INC.,AND SHALL NOT BE REPRODUCED, OR COPIED OR USED AS THE BASIS FOR THE MANUFACTURE OR SALE OF APPARATUS WITHOUT WRITTEN PERMISSION.

345/395 SERIES CARD EDGE CONNECTOR CONTACT CODE 555,556,558,559,560 DIMENSIONS

YOUR CONNECTION TO QUALITY & SERVICE

**EDAC INC** TORONTO, ONTARIO CANADA

THESE DRAWINGS AND SPECIFICATIONS ARE THE PROPERTY OF EDAC INC.,AND SHALL NOT BE REPRODUCED, OR COPIED OR USED AS THE BASIS FOR THE MANUFACTURE OR SALE OF APPARATUS WITHOUT WRITTEN PERMISSION.