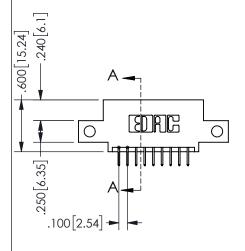

## 345/395 SERIES CARD EDGE CONNECTOR PART NUMBER: 345-018-524-512

YOUR CONNECTION TO QUALITY & SERVICE

**EDAC INC** TORONTO, ONTARIO CANADA

THESE DRAWINGS AND SPECIFICATIONS ARE THE PROPERTY OF EDAC INC.,AND SHALL NOT BE REPRODUCED, OR COPIED OR USED AS THE BASIS FOR THE MANUFACTURE OR SALE OF APPARATUS WITHOUT WRITTEN PERMISSION.

SECTION A-A

ISSUE NUMBER ORIGINAL

1

**Contact Code 558** 

Contact Code 559

**Contact Code 560** 

INSULATOR MATERIAL: THERMOPLASTIC POLYESTER, UL 94V-0 DAP MATERIAL AVAILABLE UPON REQUEST

CONTACT MATERIAL; COPPER ALLOY CONTACT PLATING: GOLD ON THE MATING AREA, TIN PLATING ON THE CONTACT TAILS, NICKEL UNDERPLATE