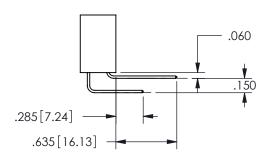

## 345/395 SERIES CARD EDGE CONNECTOR CONTACT CODE 555,556,558,559,560 DIMENSIONS

YOUR CONNECTION TO QUALITY & SERVICE

**EDAC INC** TORONTO, ONTARIO CANADA

THESE DRAWINGS AND SPECIFICATIONS ARE THE PROPERTY OF EDAC INC.,AND SHALL NOT BE REPRODUCED, OR COPIED OR USED AS THE BASIS FOR THE MANUFACTURE OR SALE OF APPARATUS WITHOUT WRITTEN PERMISSION.

SECTION A-A

ISSUE NUMBER ORIGINAL

1

**Contact Code 558** 

Contact Code 559

**Contact Code 560** 

INSULATOR MATERIAL: THERMOPLASTIC POLYESTER, UL 94V-0 DAP MATERIAL AVAILABLE UPON REQUEST

CONTACT MATERIAL; COPPER ALLOY CONTACT PLATING: GOLD ON THE MATING AREA, TIN PLATING ON THE CONTACT TAILS, NICKEL UNDERPLATE