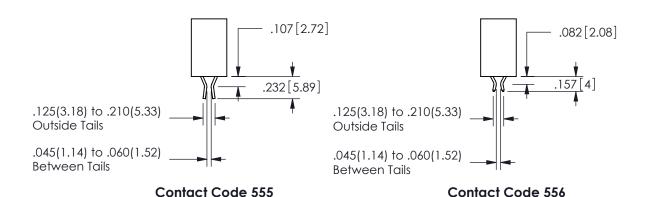

## 345/395 SERIES CARD EDGE CONNECTOR CONTACT CODE 555,556,558,559,560 DIMENSIONS

YOUR CONNECTION TO QUALITY & SERVICE

**EDAC INC** TORONTO, ONTARIO CANADA

THESE DRAWINGS AND SPECIFICATIONS ARE THE PROPERTY OF EDAC INC.,AND SHALL NOT BE REPRODUCED, OR COPIED OR USED AS THE BASIS FOR THE MANUFACTURE OR SALE OF APPARATUS WITHOUT WRITTEN PERMISSION.

THIS IS A C.A.D. GENERATED DRAWING DO NOT MAKE MANUAL REVISIONS TO MASTER.

ISSUE NUMBER

ORIGINAL

1

**Contact Dimensions:** 524-P.C. Tail .018 Sq.(0.46 Sq.) - Tail LG=.175(4.45) .100 (2.54) Contact Spacing x .200 (5.08) Row Spacing