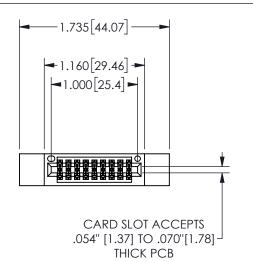

## 345/395 SERIES CARD EDGE CONNECTOR PART NUMBER: 345-018-524-512

YOUR CONNECTION TO QUALITY & SERVICE

**EDAC INC** TORONTO, ONTARIO CANADA

THESE DRAWINGS AND SPECIFICATIONS ARE THE PROPERTY OF EDAC INC.,AND SHALL NOT BE REPRODUCED, OR COPIED OR USED AS THE BASIS FOR THE MANUFACTURE OR SALE OF APPARATUS WITHOUT WRITTEN PERMISSION.

.160 4.06 .330[8.38] POINT OF CARD SLOT CONTACT .370 9.4