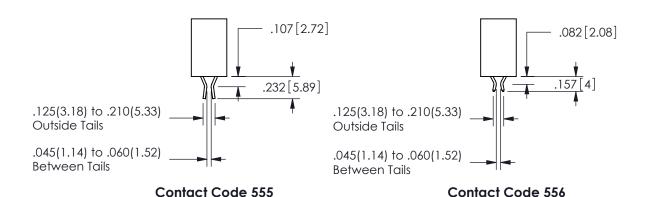

## 345/395 SERIES CARD EDGE CONNECTOR CONTACT CODE 555,556,558,559,560 DIMENSIONS

YOUR CONNECTION TO QUALITY & SERVICE

**EDAC INC** TORONTO, ONTARIO CANADA

THESE DRAWINGS AND SPECIFICATIONS ARE THE PROPERTY OF EDAC INC.,AND SHALL NOT BE REPRODUCED, OR COPIED OR USED AS THE BASIS FOR THE MANUFACTURE OR SALE OF APPARATUS WITHOUT WRITTEN PERMISSION.

SECTION A-A

.160 4.06 .330[8.38] POINT OF CARD SLOT CONTACT .370 9.4

ISSUE NUMBER ORIGINAL

1

**Contact Code 558** 

Contact Code 559

**Contact Code 560** 

INSULATOR MATERIAL: THERMOPLASTIC POLYESTER, UL 94V-0 DAP MATERIAL AVAILABLE UPON REQUEST