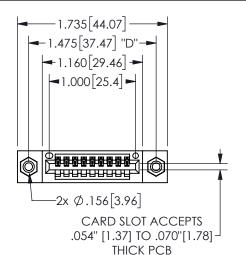

345/395 SERIES CARD EDGE CONNECTOR

YOUR CONNECTION TO QUALITY & SERVICE

**EDAC INC** TORONTO, ONTARIO CANADA

PART NUMBER: 345-009-500-408

THESE DRAWINGS AND SPECIFICATIONS ARE THE PROPERTY OF EDAC INC., AND SHALL NOT BE REPRODUCED, OR COPIED OR USED AS THE BASIS FOR THE MANUFACTURE OR SALE OF APPARATUS WITHOUT WRITTEN PERMISSION.

THIS IS A C.A.D. GENERATED DRAWING DO NOT MAKE MANUAL REVISIONS TO MASTER.

ISSUE NUMBER

ORIGINAL

1

<u>Contact Dimensions:</u>
500-Wire Hole .050x.025(1.27x0.64) - Tail LG=.260(6.60)
.100 (2.54) Contact Spacing x .200 (5.08) Row Spacing