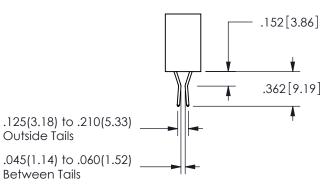

SECTION A-A

.160 4.06 .330[8.38] POINT OF CARD SLOT CONTACT .370 9.4

ISSUE NUMBER ORIGINAL

1

**Contact Code 558** 

Contact Code 559

**Contact Code 560** 

INSULATOR MATERIAL: THERMOPLASTIC POLYESTER, UL 94V-0 DAP MATERIAL AVAILABLE UPON REQUEST