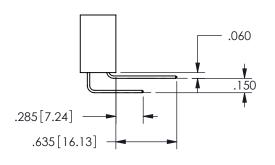

SECTION A-A

.160 4.06 .330[8.38] POINT OF CARD SLOT CONTACT .370 9.4

ISSUE NUMBER ORIGINAL

1

**Contact Code 558** 

Contact Code 559

**Contact Code 560** 

INSULATOR MATERIAL: THERMOPLASTIC POLYESTER, UL 94V-0 DAP MATERIAL AVAILABLE UPON REQUEST

## 345/395 SERIES CARD EDGE CONNECTOR CONTACT CODE 555,556,558,559,560 DIMENSIONS

YOUR CONNECTION TO QUALITY & SERVICE

**EDAC INC** TORONTO, ONTARIO CANADA

THESE DRAWINGS AND SPECIFICATIONS ARE THE PROPERTY OF EDAC INC.,AND SHALL NOT BE REPRODUCED, OR COPIED OR USED AS THE BASIS FOR THE MANUFACTURE OR SALE OF APPARATUS WITHOUT WRITTEN PERMISSION.