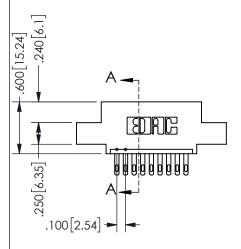

345/395 SERIES CARD EDGE CONNECTOR

YOUR CONNECTION TO QUALITY & SERVICE

**EDAC INC** TORONTO, ONTARIO CANADA

PART NUMBER: 345-009-500-408

THESE DRAWINGS AND SPECIFICATIONS ARE THE PROPERTY OF EDAC INC., AND SHALL NOT BE REPRODUCED, OR COPIED OR USED AS THE BASIS FOR THE MANUFACTURE OR SALE OF APPARATUS WITHOUT WRITTEN PERMISSION.

THIS IS A C.A.D. GENERATED DRAWING DO NOT MAKE MANUAL REVISIONS TO MASTER.

ISSUE NUMBER

ORIGINAL

1

<u>Contact Dimensions:</u>
500-Wire Hole .050x.025(1.27x0.64) - Tail LG=.260(6.60)
.100 (2.54) Contact Spacing x .200 (5.08) Row Spacing