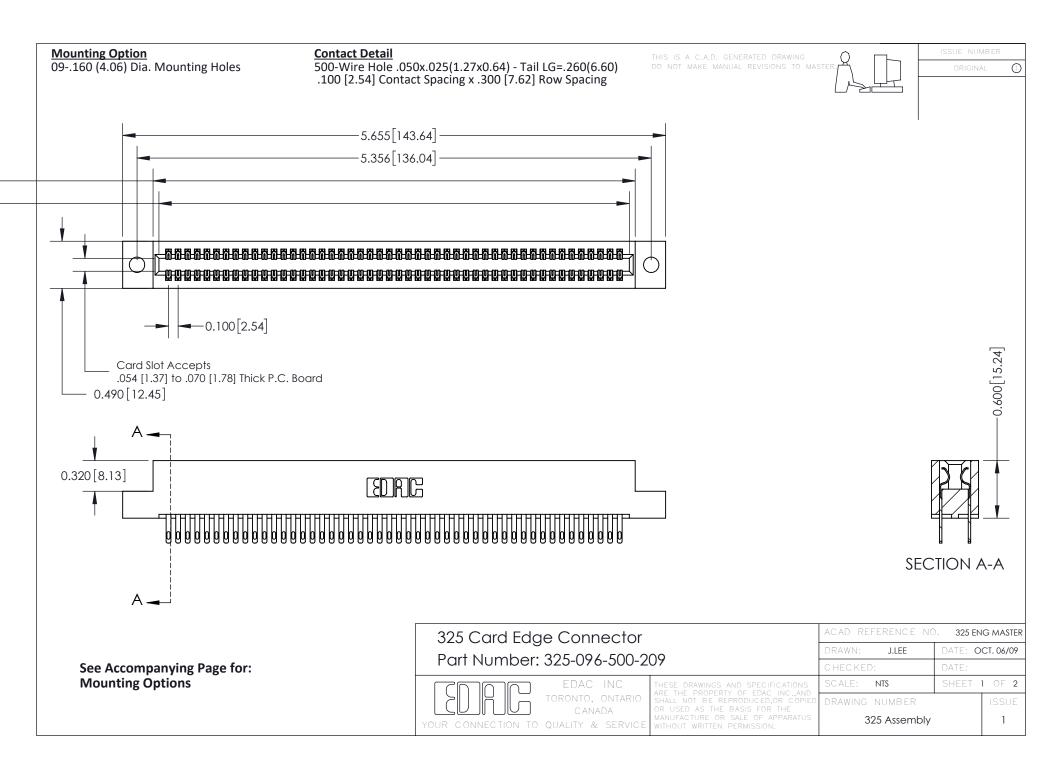

THIS IS A C.A.D. GENERATED DRAWING
DO NOT MAKE MANUAL REVISIONS TO MASTER.



ISSUE NUMBER

ORIGINAL

1



| 325 Card Edge Connector<br>Mounting Options |                                                                                                                                                                                                 | ACAD REFERENCE NO. 325 ENG MASTER |             |         |           |
|---------------------------------------------|-------------------------------------------------------------------------------------------------------------------------------------------------------------------------------------------------|-----------------------------------|-------------|---------|-----------|
|                                             |