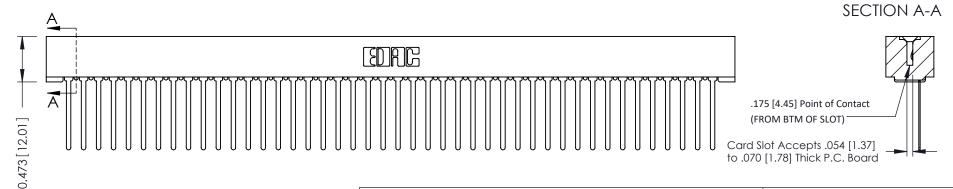

**Mounting Option** No Mounting Lugs **Contact Detail** 

Wire Wrap .046x.013(1.17x0.33) - Tail LG=.708(17.98) .156 [3.96] Contact Spacing x .200 [5.08] Row Spacing

THIS IS A C.A.D. GENERATED DRAWING DO NOT MAKE MANUAL REVISIONS TO MASTER.

## **See Accompanying Pages for:**

- **Contact Bend Details**
- **Mounting Options**

307 / 357 Card Edge Connector Part Number: 307-044-445-101

**EDAC INC** TORONTO, ONTARIO CANADA

THESE DRAWINGS AND SPECIFICATIONS ARE THE PROPERTY OF EDAC INC., AND SHALL NOT BE REPRODUCED, OR COPIED OR USED AS THE BASIS FOR THE MANUFACTURE OR SALE OF APPARATUS WITHOUT WRITTEN PERMISSION.