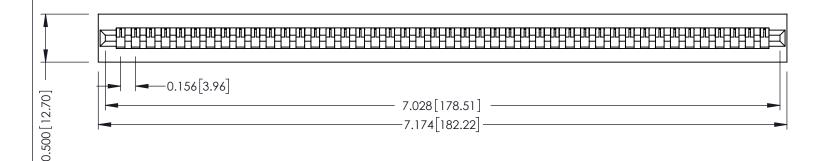

**Mounting Option** No Mounting Lugs **Contact Detail** 

Wire Wrap .046x.013(1.17x0.33) - Tail LG=.708(17.98) .156 [3.96] Contact Spacing x .200 [5.08] Row Spacing

THIS IS A C.A.D. GENERATED DRAWING DO NOT MAKE MANUAL REVISIONS TO MASTER.

## **See Accompanying Pages for:**

- **Contact Bend Details**
- **Mounting Options**

307 / 357 Card Edge Connector Part Number: 307-044-445-101

**EDAC INC** TORONTO, ONTARIO CANADA

THESE DRAWINGS AND SPECIFICATIONS ARE THE PROPERTY OF EDAC INC., AND SHALL NOT BE REPRODUCED, OR COPIED OR USED AS THE BASIS FOR THE MANUFACTURE OR SALE OF APPARATUS WITHOUT WRITTEN PERMISSION.