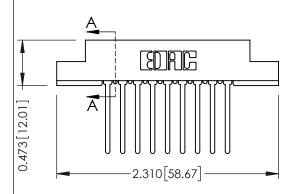

**Mounting Option** .128 (3.25) Dia. Mounting Holes Wire Wrap .046x.013(1.17x0.33) - Tail LG=.708(17.98) .156 [3.96] Contact Spacing x .200 [5.08] Row Spacing 0.343 [8.71] 1.714 [43.54] -1.568 [39.83] 0.156[3.96] 2.000 50.80

## **See Accompanying Pages for:**

- **Contact Bend Details**
- **Mounting Options**

1

**SECTION A-A** 

| 307 / 357 Card Edge Connector |          |                                           |
|-------------------------------|----------|-------------------------------------------|
| Part Number: 307-018-540-202  |          |                                           |
|                               | EDAC INC | THESE DRAWINGS AND<br>ARE THE PROPERTY OF |