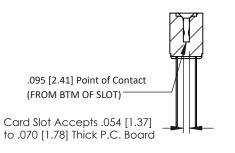

**Mounting Option** .128 (3.25) Dia. Mounting Holes Wire Wrap .046x.013(1.17x0.33) - Tail LG=.708(17.98) .156 [3.96] Contact Spacing x .200 [5.08] Row Spacing 0.343 [8.71] 1.714 [43.54] -1.568 [39.83] 0.156[3.96] 2.000 50.80

**Contact Detail** 



## **See Accompanying Pages for:**

- **Contact Bend Details**
- **Mounting Options**



1

**SECTION A-A** 



| 307 / 357 Card Edge Connector |          |                                           |
|-------------------------------|----------|-------------------------------------------|
| Part Number: 307-018-540-202  |          |                                           |
|                               | EDAC INC | THESE DRAWINGS AND<br>ARE THE PROPERTY OF |

YOUR CONNECTION TO QUALITY & SERVICE

307 ENG MASTER DATE: AUG. 11/09 J.LEE SHEET 1 OF 3 NTS 307 Assembly