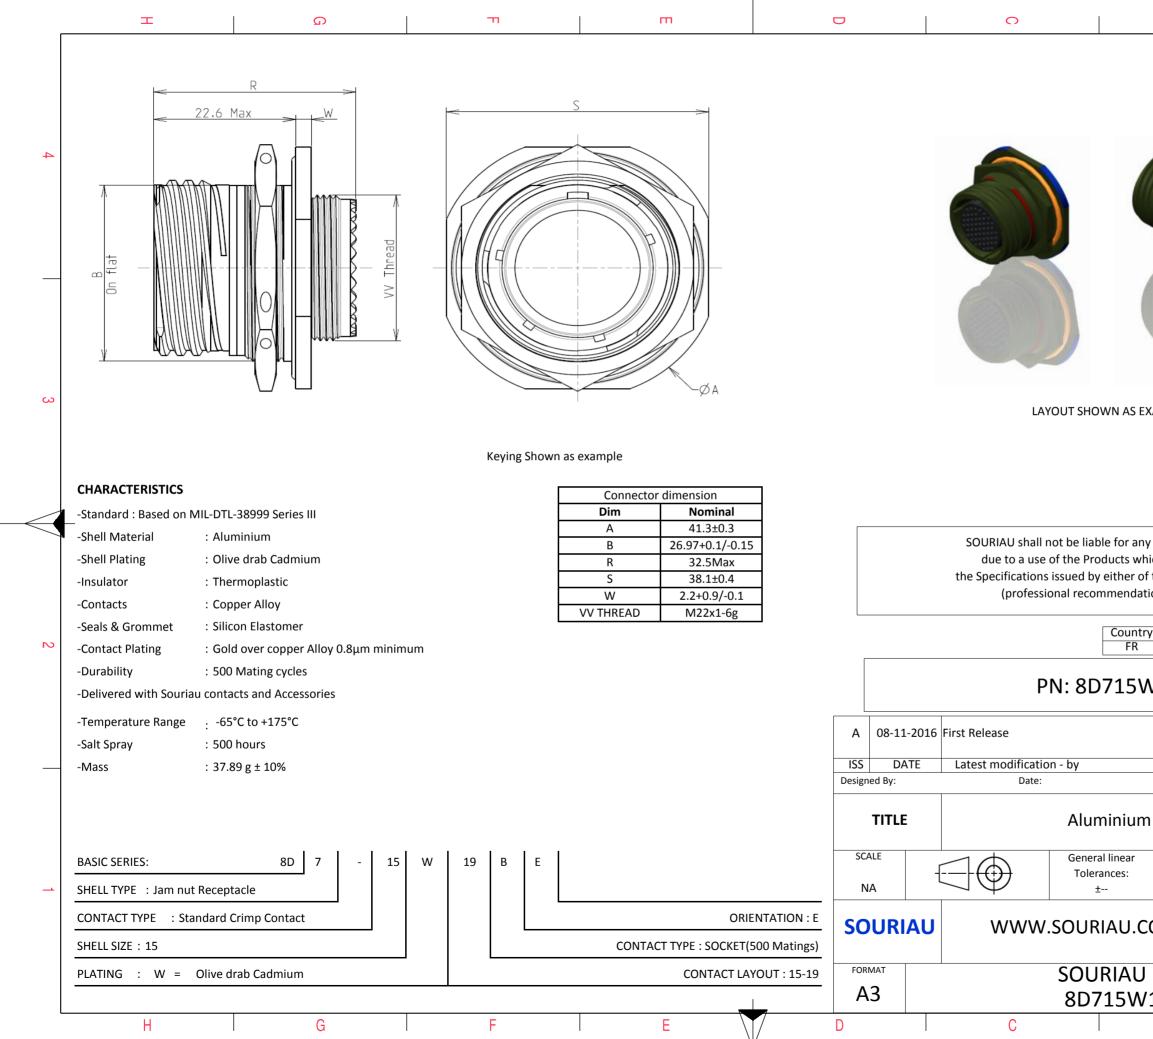

|                                                                                                                                 | Φ                      |                    |                 | A      |        |   |  |
|---------------------------------------------------------------------------------------------------------------------------------|------------------------|--------------------|-----------------|--------|--------|---|--|
|                                                                                                                                 |                        |                    |                 |        |        | 4 |  |
|                                                                                                                                 |