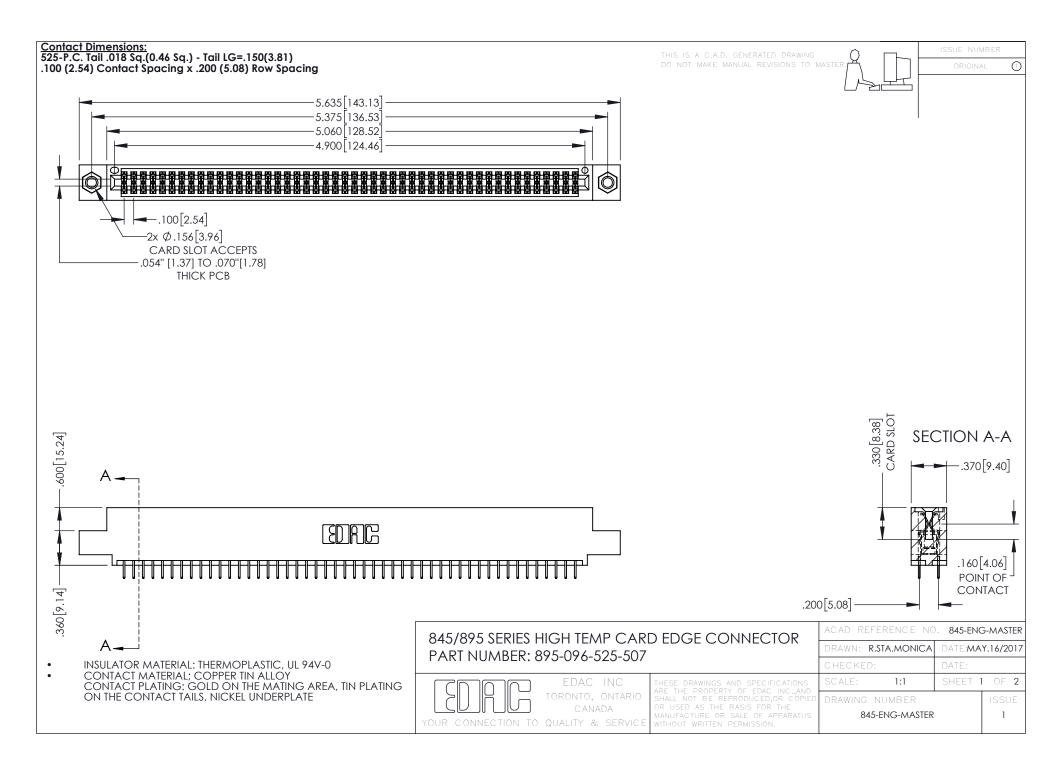

- INSULATOR MATERIAL: THERMOPLASTIC POLYESTER, UL 94V-0 DAP MATERIAL AVAILABLE UPON REQUEST
- CONTACT MATERIAL; COPPER ALLOY

**Contact Code 558** 

CONTACT PLATING: GOLD ON THE MATING AREA, TIN PLATING ON THE CONTACT TAILS, NICKEL UNDERPLATE

## 845/895 SERIES HIGH TEMP CARD EDGE CONNECTOR CONTACT CODE 555,556,558,559,560 DIMENSIONS

YOUR CONNECTION TO QUALITY & SERVICE

Contact Code 559

|   | ACAD REFERENCE NO   | . 845-ENG-MASTER |
|---|---------------------|------------------|
|   | DRAWN: R.STA.MONICA | DATE:MAY.16/2017 |
|   | CHECKED:            | DATE:            |
|   | SCALE: 1:1          | SHEET 2 OF 2     |
| D | DRAWING NUMBER      | ISSUE            |

Contact Code 560

845-ENG-MASTER