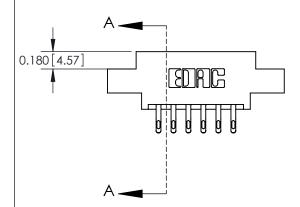

## **Contact Detail**

555-Extender Board Bend (Code 500 Contacts)

.156 [3.96] Contact Spacing x .200 [5.08] Row Spacing

**See Accompanying Pages for: Contact Bend Details** 

THIS IS A C.A.D. GENERATED DRAWING DO NOT MAKE MANUAL REVISIONS TO MASTER.