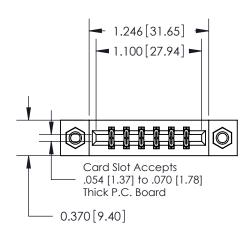

## **Contact Detail**

555-Extender Board Bend (Code 500 Contacts)

.156 [3.96] Contact Spacing x .200 [5.08] Row Spacing

**See Accompanying Pages for: Contact Bend Details** 

THIS IS A C.A.D. GENERATED DRAWING DO NOT MAKE MANUAL REVISIONS TO MASTER.