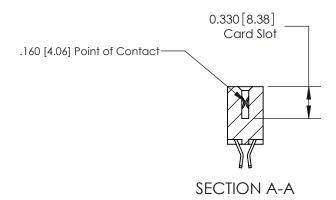

## **Contact Detail**

555-Extender Board Bend (Code 500 Contacts)

.156 [3.96] Contact Spacing x .200 [5.08] Row Spacing

**See Accompanying Pages for: Contact Bend Details** 

THIS IS A C.A.D. GENERATED DRAWING DO NOT MAKE MANUAL REVISIONS TO MASTER.