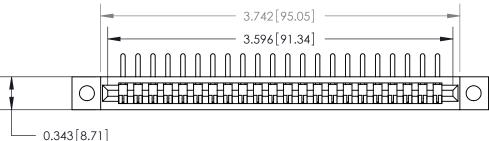

## **Contact Detail**

90 Degree Bend (Code 545 Contacts)

SECTION A-A .095 [2.41] Point of Contact (Measured from bottom of Card Slot)

> Card Slot Accepts .054 [1.37] to .070 [1.78] Thick P.C. Board

**See Accompanying Page for:** 