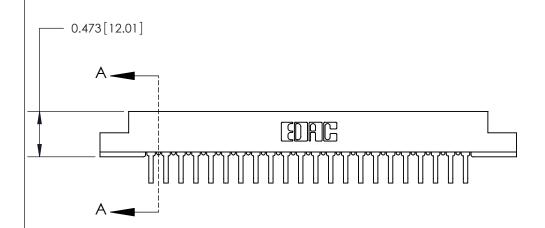

**Mounting Option** 

.128 (3.25) Dia. Mounting Holes

## **Contact Detail**

90 Degree Bend (Code 545 Contacts)







SECTION A-A .095 [2.41] Point of Contact (Measured from bottom of Card Slot)

> Card Slot Accepts .054 [1.37] to .070 [1.78] Thick P.C. Board

**See Accompanying Page for:** 

**Contact Bend Details** 

807/857 Series High Temp Card Edge Connector Part Number: 857-022-558-102

YOUR CONNECTION TO QUALITY & SERVICE

| ACAD REFERENCE NO. 807 ENG MASTER |                  |
|-----------------------------------|------------------|
| DRAWN: J.LEE                      | DATE: AUG. 11/09 |
| CHECKED:                          | DATE:            |
| SCALE: NTS                        | SHEET 1 OF 2     |
| DRAWING NUMBER                    | ISSUE            |

807 Assembly