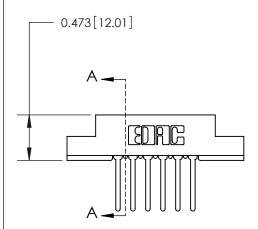

## **Contact Detail**

Wire Wrap .046x.013(1.17x0.33) - Tail LG=.520(13.21) .156 [3.96] Contact Spacing x .200 [5.08] Row Spacing

**See Accompanying Page for:** 

**Contact Bend Details** 

1

**SECTION A-A** 