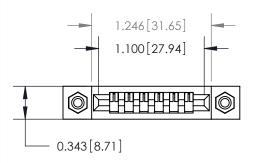

## **Mounting Option**

#4-40 Unified Threaded Inserts

.175 [4.45] Point of Contact (Measured from bottom of Card Slot) Card Slot Accepts .054 [1.37] to .070 [1.78] Thick P.C. Board

| 807/857 Series High Temp Card Edge Connector |
|----------------------------------------------|
| Part Number: 857-006-547-108                 |