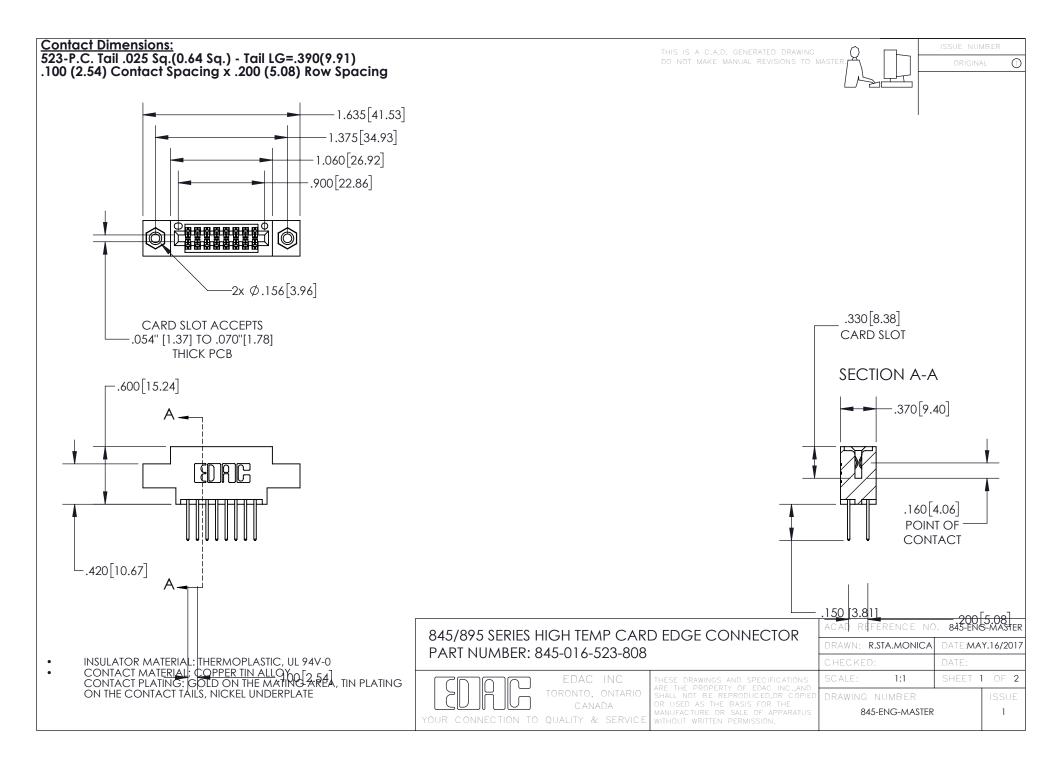

- INSULATOR MATERIAL: THERMOPLASTIC POLYESTER, UL 94V-0 DAP MATERIAL AVAILABLE UPON REQUEST
- CONTACT MATERIAL; COPPER ALLOY

CONTACT PLATING: GOLD ON THE MATING AREA, TIN PLATING ON THE CONTACT TAILS, NICKEL UNDERPLATE

## 845/895 SERIES HIGH TEMP CARD EDGE CONNECTOR CONTACT CODE 555,556,558,559,560 DIMENSIONS

YOUR CONNECTION TO QUALITY & SERVICE

|   | ACAD REFERENCE NO. 845-ENG-MASTER |                          |
|---|-----------------------------------|--------------------------|
|   | DRAWN: R.STA.MONICA               | DATE: <b>MAY.16/2017</b> |
|   | CHECKED:                          | DATE:                    |
|   | SCALE: 1:1                        | SHEET 2 OF 2             |
| D | DRAWING NUMBER                    | ISSUE                    |