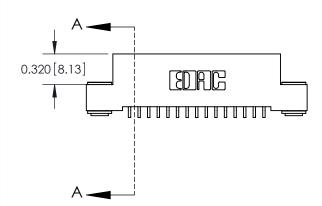

842/892 Series High Temp Card Edge Connector Part Number: 842-015-559-103

YOUR CONNECTION TO QUALITY & SERVICE

CANADA

842 ENG MASTER J.LEE DATE: OCT. 06/09 SHEET 1 OF 3

842 Assembly

SECTION A-A

THIS IS A C.A.D. GENERATED DRAWING DO NOT MAKE MANUAL REVISIONS TO MASTER.