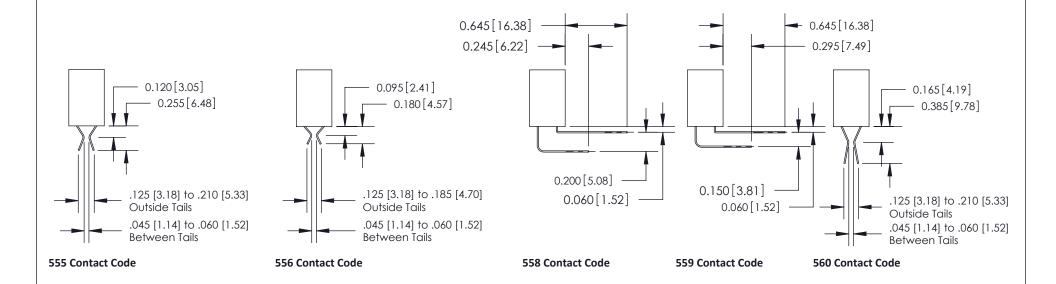

## **Contact Detail**

559-90 Degree Bend (Code 541 Contacts)

.100 [2.54] Contact Spacing x .200 [5.08] Row Spacing

**See Accompanying Pages for:** 

- **Contact Bend Details**
- **Mounting Options**

.240 [6.10] Point of Contact-

ISSUE NUMBER

ORIGINAL

1

| 842/892 Series High Temp Card Edge Connector<br>Contact Bend Detail |                                                                                                                                                                                               | ACAD REFERENCE NO. 842 ENG MASTER |          |                         |  |
|---------------------------------------------------------------------|-----------------------------------------------------------------------------------------------------------------------------------------------------------------------------------------------|-----------------------------------|----------|-------------------------|--|
|                                                                     |                                                                                                                                                                                               | DRAWN: J.LEE                      | DATE: OC | DATE: <b>OCT. 06/09</b> |  |
|                                                                     |                                                                                                                                                                                               | CHECKED:                          | DATE:    | DATE:                   |  |
| EDAC INC                                                            | THESE DRAWINGS AND SPECIFICATIONS ARE THE PROPERTY OF EDAC INCAND SHALL NOT BE REPRODUCED,OR COPIED OR USED AS THE BASIS FOR THE MANUFACTURE OR SALE OF APPARATUS WITHOUT WRITTEN PERMISSION. | SCALE: NTS                        | SHEET    | 2 OF 3                  |  |
| TORONTO, ONTARIO                                                    |                                                                                                                                                                                               | DRAWING NUMBER                    | •        | ISSUE                   |  |
| YOUR CONNECTION TO QUALITY & SERVICE                                |                                                                                                                                                                                               | 842 Assemb                        | bly      | 1                       |  |