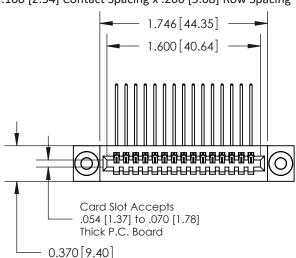

## **Contact Detail**

559-90 Degree Bend (Code 541 Contacts)

.100 [2.54] Contact Spacing x .200 [5.08] Row Spacing

**See Accompanying Pages for:** 

- **Contact Bend Details**
- **Mounting Options**

.240 [6.10] Point of Contact-

842/892 Series High Temp Card Edge Connector Part Number: 842-015-559-103

YOUR CONNECTION TO QUALITY & SERVICE

CANADA

842 ENG MASTER J.LEE DATE: OCT. 06/09 SHEET 1 OF 3

842 Assembly

SECTION A-A

THIS IS A C.A.D. GENERATED DRAWING DO NOT MAKE MANUAL REVISIONS TO MASTER.