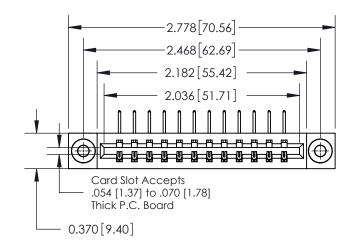

**Mounting Option** 

03-.116 (2.95) I.D. Floating Eyelets

## **Contact Detail**

558-90 Degree Bend (Code 541 Contacts)

.156 [3.96] Contact Spacing x .200 [5.08] Row Spacing





837/887 Series High Temp Card Edge Connector Part Number: 837-012-558-603

YOUR CONNECTION TO QUALITY & SERVICE

**EDAC INC** TORONTO, ONTARIO CANADA

THESE DRAWINGS AND SPECIFICATIONS ARE THE PROPERTY OF EDAC INC.,AND SHALL NOT BE REPRODUCED, OR COPIED OR USED AS THE BASIS FOR THE MANUFACTURE OR SALE OF APPARATUS WITHOUT WRITTEN PERMISSION.

ACAD REFERENCE NO. 837 ENG MASTER DRAWN: J.LEE DATE: OCT. 06/09 CHECKED: DATE: OF 2 SCALE: NTS SHEET 1 DRAWING NUMBER **ISSUE** 837 Assembly

**SECTION A-A** 

ISSUE NUMBER

ORIGINAL

THIS IS A C.A.D. GENERATED DRAWING DO NOT MAKE MANUAL REVISIONS TO MASTER.



## See Accompanying Page for:

**Contact Bend Details** 



ISSUE NUMBER

ORIGINAL

1



| 837/887 Series High Temp Card Edge Connector<br>Contact Bend Detail |