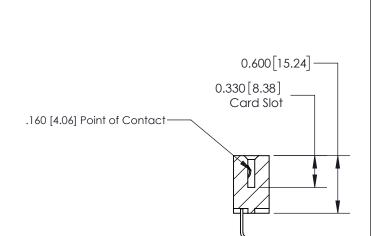

## See Accompanying Page for:

**Contact Bend Details** 

ISSUE NUMBER

ORIGINAL

1

| 837/887 Series High Temp Card Edge Connector<br>Contact Bend Detail |                                                                                                                                                                                                   | ACAD REFERENCE NO. 837 EN |                  | 3 MASTER      |
|---------------------------------------------------------------------|---------------------------------------------------------------------------------------------------------------------------------------------------------------------------------------------------|---------------------------|------------------|---------------|
|                                                                     |                                                                                                                                                                                                   | DRAWN: J.LEE              | DATE: OCT. 06/09 |               |
|                                                                     |                                                                                                                                                                                                   | CHECKED:                  | DATE:            |               |
| TORONTO, ONTARIO                                                    | THESE DRAWINGS AND SPECIFICATIONS ARE THE PROPERTY OF EDAC INC., AND SHALL NOT BE REPRODUCED, OR COPIED OR USED AS THE BASIS FOR THE MANUFACTURE OR SALE OF APPARATUS WITHOUT WRITTEN PERMISSION. | SCALE: NTS                | SHEET            | 2 <b>OF</b> 2 |
|                                                                     |                                                                                                                                                                                                   | DRAWING NUMBER            | •                | ISSUE         |
| YOUR CONNECTION TO QUALITY & SERVICE                                |                                                                                                                                                                                                   | 837 Assembly              |                  | 1             |