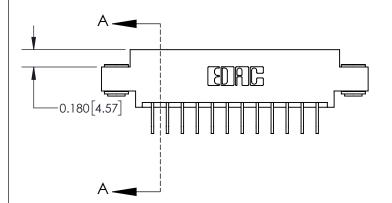

ACAD REFERENCE NO. 837 ENG MASTER DRAWN: J.LEE DATE: OCT. 06/09 CHECKED: DATE: OF 2 SCALE: NTS SHEET 1 DRAWING NUMBER **ISSUE** 837 Assembly

**SECTION A-A** 

ISSUE NUMBER

ORIGINAL

THIS IS A C.A.D. GENERATED DRAWING DO NOT MAKE MANUAL REVISIONS TO MASTER.