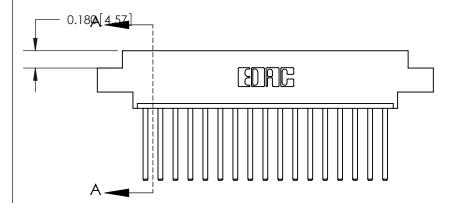

## **See Accompanying Page for:**

- **Bend Detail**
- **Mounting Options**

ORIGINAL (1)

ORIGINAL

| 833 Series High Temp Card Edge Connector<br>Contact Bend Detail |                                                                                                                                                                                                   | ACAD REFERENCE NO. | 833 ENG MASTER   |               |
|-----------------------------------------------------------------|---------------------------------------------------------------------------------------------------------------------------------------------------------------------------------------------------|--------------------|------------------|---------------|
|                                                                 |                                                                                                                                                                                                   | DRAWN: J.LEE       | DATE: OCT. 14/09 |               |
|                                                                 |                                                                                                                                                                                                   | CHECKED: DATE:     |                  |               |
| TORONTO, ONTARIO A SI CANADA                                    | THESE DRAWINGS AND SPECIFICATIONS ARE THE PROPERTY OF EDAC INC., AND SHALL NOT BE REPRODUCED, OR COPIED OR USED AS THE BASIS FOR THE MANUFACTURE OR SALE OF APPARATUS WITHOUT WRITTEN PERMISSION. | SCALE: NTS         | SHEET 2          | 2 <b>OF</b> 3 |
|                                                                 |                                                                                                                                                                                                   | DRAWING NUMBER     |                  | ISSUE         |
|                                                                 |                                                                                                                                                                                                   | 833 Assembly       |                  | 1             |