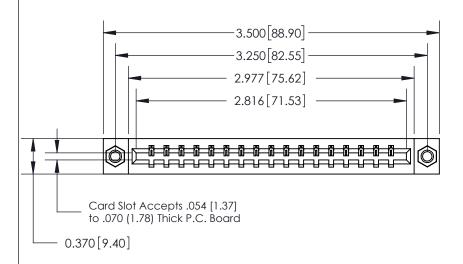

## 833 Series High Temp Card Edge Connector Part Number: 833-017-544-607

YOUR CONNECTION TO QUALITY & SERVICE

**EDAC INC** TORONTO, ONTARIO CANADA

THESE DRAWINGS AND SPECIFICATIONS ARE THE PROPERTY OF EDAC INC.,AND SHALL NOT BE REPRODUCED, OR COPIED OR USED AS THE BASIS FOR THE MANUFACTURE OR SALE OF APPARATUS WITHOUT WRITTEN PERMISSION.

SECTION A-A

0.388 [9.86] Card Slot