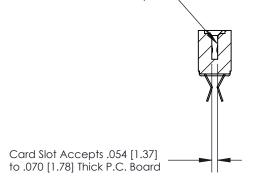

## **Contact Detail**

Extender Board Bend (Code 500 Contacts)

.156 [3.96] Contact Spacing x .200 [5.08] Row Spacing

SECTION A-A .095 [2.41] Point of Contact (Measured from bottom of Card Slot)

**See Accompanying Page for:** 