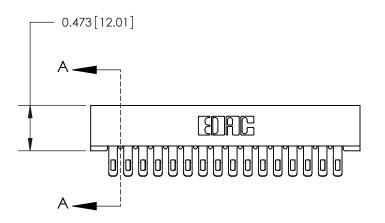

## **Contact Detail**

Extender Board Bend (Code 500 Contacts)

.156 [3.96] Contact Spacing x .200 [5.08] Row Spacing

SECTION A-A .095 [2.41] Point of Contact (Measured from bottom of Card Slot)

**See Accompanying Page for:** 