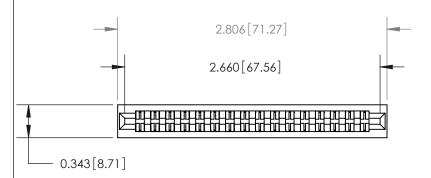

**Mounting Option** 

No Mounting Lugs

## **Contact Detail**

Extender Board Bend (Code 500 Contacts)

.156 [3.96] Contact Spacing x .200 [5.08] Row Spacing







SECTION A-A .095 [2.41] Point of Contact (Measured from bottom of Card Slot)



**See Accompanying Page for:** 

**Contact Bend Details** 

807/857 Series High Temp Card Edge Connector Part Number: 807-032-555-201

|                 | D EDAC INC              |
|-----------------|-------------------------|
|                 | TORONTO, ONTARIO CANADA |
| YOUR CONNECTION | TO QUALITY & SERVICE    |

| ACAD REFERENCE NO | 807 ENG MASTER   |
|-------------------|------------------|
| DRAWN: J.LEE      | DATE: AUG. 11/09 |
| CHECKED:          | DATE:            |
| SCALE: NTS        | SHEET 1 OF 2     |
| DRAWING NUMBER    | ISSUE            |

807 Assembly