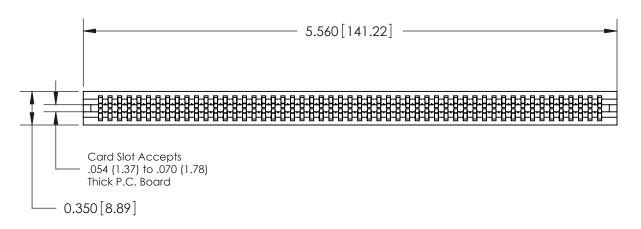

THIS IS A C.A.D. GENERATED DRAWING DO NOT MAKE MANUAL REVISIONS TO MASTER.

ISSUE NUMBER

ORIGINAL

Contact Information
522-P.C. Tail, Regular Point - Tail LG.=.375(9.53)
.100" (2.54mm) Contact Spacing x .200" (5.08mm) Row Spacing