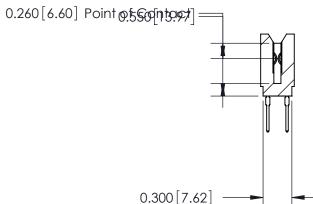

THIS IS A C.A.D. GENERATED DRAWING DO NOT MAKE MANUAL REVISIONS TO MASTER.

ISSUE NUMBER

ORIGINAL

Contact Information
522-P.C. Tail, Regular Point - Tail LG.=.375(9.53)
.100" (2.54mm) Contact Spacing x .200" (5.08mm) Row Spacing