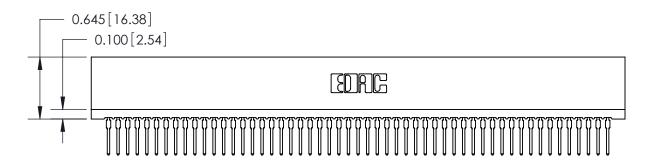

THIS IS A C.A.D. GENERATED DRAWING DO NOT MAKE MANUAL REVISIONS TO MASTER.

ISSUE NUMBER

ORIGINAL

Contact Information
522-P.C. Tail, Regular Point - Tail LG.=.375(9.53)
.100" (2.54mm) Contact Spacing x .200" (5.08mm) Row Spacing