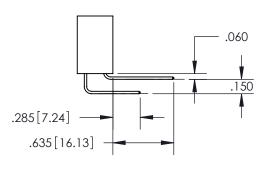

ISSUE NUMBER

ORIGINAL

1

**Contact Code 558** 

**Contact Code 559** 

**Contact Code 560** 

| 345/395 SERIES CARD EDGE CONNECTOR          |
|---------------------------------------------|
| CONTACT CODE 555,556,558,559,560 DIMENSIONS |