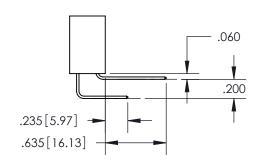

ISSUE NUMBER

ORIGINAL

1

**Contact Code 558** 

**Contact Code 559** 

**Contact Code 560** 

| 345/395 SERIES CARD EDGE CONNECTOR          |
|---------------------------------------------|
| CONTACT CODE 555,556,558,559,560 DIMENSIONS |