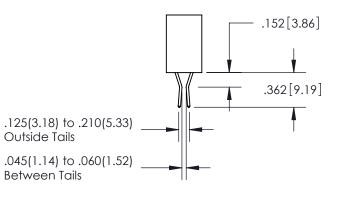

ISSUE NUMBER

ORIGINAL

1

**Contact Code 558** 

**Contact Code 559** 

**Contact Code 560** 

| 345/395 SERIES CARD EDGE CONNECTOR          |
|---------------------------------------------|
| CONTACT CODE 555,556,558,559,560 DIMENSIONS |