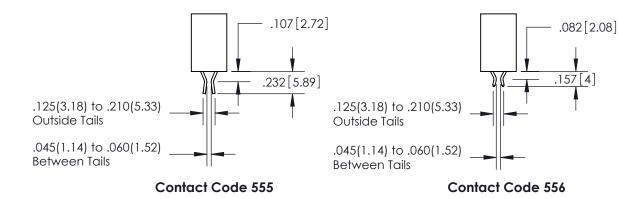

ISSUE NUMBER

ORIGINAL

1

**Contact Code 558** 

**Contact Code 559** 

**Contact Code 560** 

| 345/395 SERIES CARD EDGE CONNECTOR          |
|---------------------------------------------|
| CONTACT CODE 555,556,558,559,560 DIMENSIONS |