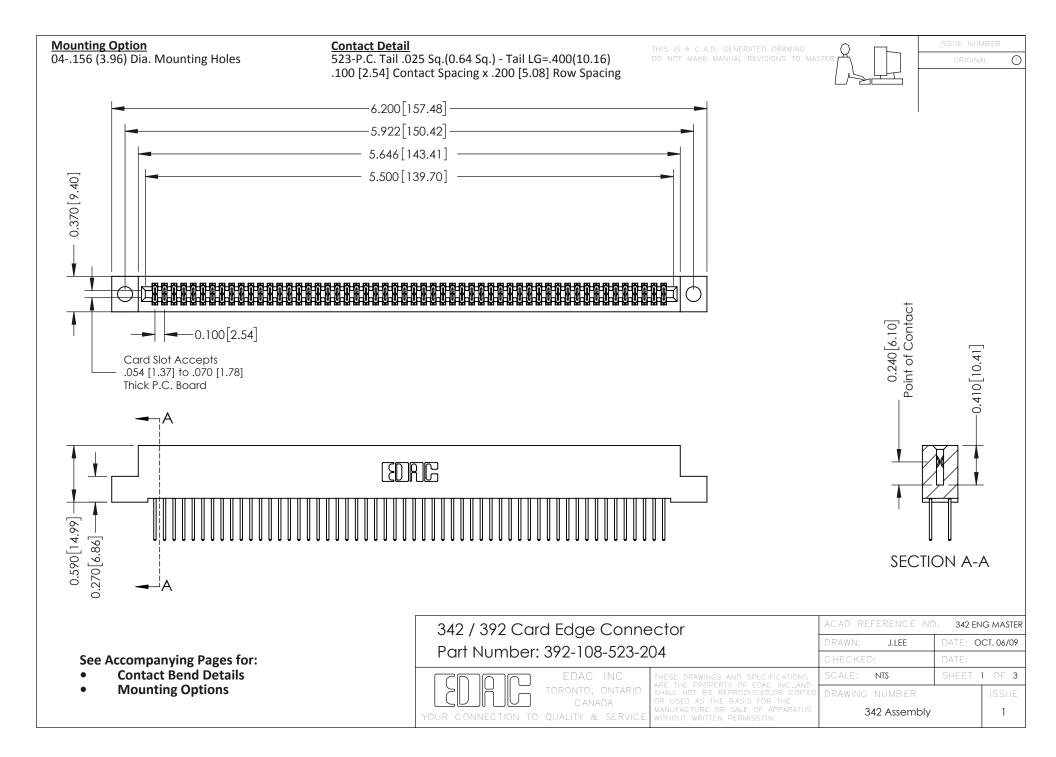

THIS IS A C.A.D. GENERATED DRAWING DO NOT MAKE MANUAL REVISIONS TO MASTER. ISSUE NUMBER

ORIGINAL

1



| 342 / 392 Series Card Edge Connector<br>Contact Bend Detail |                                                                                                                                                                                                  | ACAD REFERENCE NO. 342 ENG MASTER |             |                  |        |
|-------------------------------------------------------------|--------------------------------------------------------------------------------------------------------------------------------------------------------------------------------------------------|-----------------------------------|-------------|------------------|--------|
|