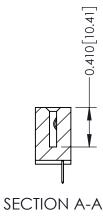

342 ENG MASTER J.LEE DATE: OCT. 06/09 SHEET 1 OF 3 NTS

342 Assembly

THIS IS A C.A.D. GENERATED DRAWING DO NOT MAKE MANUAL REVISIONS TO MASTER. ISSUE NUMBER

ORIGINAL

1

| 342 / 392 Series Card Edge Connector<br>Contact Bend Detail |                                                                                                                                              | ACAD REFERENCE NO. 342 ENG MASTER |             |          |          |
|-------------------------------------------------------------|----------------------------------------------------------------------------------------------------------------------------------------------|-----------------------------------|-------------|----------|----------|
|                                                             |                                                                                                                                              | DRAWN:                            | J.LEE       | DATE: OC | T. 06/09 |
|                                                             |                                                                                                                                              | CHECKED:                          |             | DATE:    |          |
| EDAC INC                                                    | ARE THE PROPERTY OF EDAC INC.,AND —<br>SHALL NOT BE REPRODUCED,OR COPIED<br>OR USED AS THE BASIS FOR THE<br>MANUFACTURE OR SALE OF APPARATUS | SCALE:                            | NTS         | SHEET :  | 2 OF 3   |
| TORONTO, ONTARIO                                            |                                                                                                                                              | DRAWING                           | NUMBER      |          | ISSUE    |
| YOUR CONNECTION TO QUALITY & SERVICE                        |                                                                                                                                              | 3                                 | 42 Assembly |          | 1        |