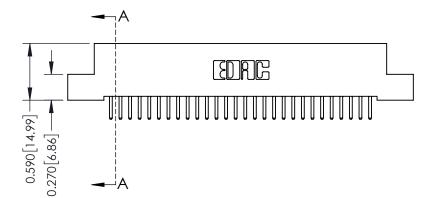

342 ENG MASTER J.LEE DATE: OCT. 06/09 SHEET 1 OF 3 NTS

342 Assembly

THIS IS A C.A.D. GENERATED DRAWING DO NOT MAKE MANUAL REVISIONS TO MASTER. ISSUE NUMBER

ORIGINAL

1

| 342 / 392 Series Card Edge Connector<br>Contact Bend Detail |                                                                                                                                              | ACAD REFERENCE NO. 342 ENG MASTER |             |          |          |
|-------------------------------------------------------------|----------------------------------------------------------------------------------------------------------------------------------------------|-----------------------------------|-------------|----------|----------|
|                                                             |                                                                                                                                              | DRAWN:                            | J.LEE       | DATE: OC | T. 06/09 |
|                                                             |                                                                                                                                              | CHECKED:                          |             | DATE:    |          |
| EDAC INC                                                    | ARE THE PROPERTY OF EDAC INC.,AND —<br>SHALL NOT BE REPRODUCED,OR COPIED<br>OR USED AS THE BASIS FOR THE<br>MANUFACTURE OR SALE OF APPARATUS | SCALE:                            | NTS         | SHEET :  | 2 OF 3   |
| TORONTO, ONTARIO                                            |                                                                                                                                              | DRAWING                           | NUMBER      |          | ISSUE    |
| YOUR CONNECTION TO QUALITY & SERVICE                        |                                                                                                                                              | 3                                 | 42 Assembly |          | 1        |