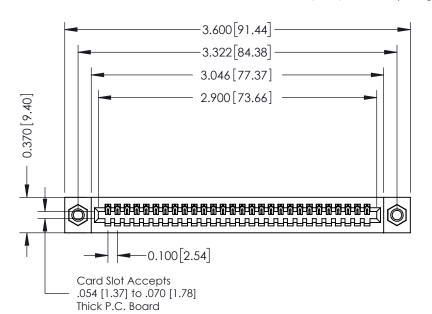

## **See Accompanying Pages for:**

- **Contact Bend Details**
- **Mounting Options**

| 342 / 392 Card Edge Connector |
|-------------------------------|
| Part Number: 392-028-520-107  |

YOUR CONNECTION TO QUALITY & SERVICE

342 ENG MASTER J.LEE DATE: OCT. 06/09 SHEET 1 OF 3 NTS

342 Assembly

THIS IS A C.A.D. GENERATED DRAWING DO NOT MAKE MANUAL REVISIONS TO MASTER. ISSUE NUMBER

ORIGINAL

1

| 342 / 392 Series Card Edge Connector<br>Contact Bend Detail |                                                                                                                                              | ACAD REFERENCE NO. 342 ENG MASTER |             |          |          |
|-------------------------------------------------------------|----------------------------------------------------------------------------------------------------------------------------------------------|-----------------------------------|-------------|----------|----------|
|                                                             |                                                                                                                                              | DRAWN:                            | J.LEE       | DATE: OC | T. 06/09 |
|                                                             |                                                                                                                                              | CHECKED:                          |             | DATE:    |          |
| EDAC INC                                                    | ARE THE PROPERTY OF EDAC INC.,AND —<br>SHALL NOT BE REPRODUCED,OR COPIED<br>OR USED AS THE BASIS FOR THE<br>MANUFACTURE OR SALE OF APPARATUS | SCALE:                            | NTS         | SHEET :  | 2 OF 3   |
| TORONTO, ONTARIO                                            |                                                                                                                                              | DRAWING                           | NUMBER      |          | ISSUE    |
| YOUR CONNECTION TO QUALITY & SERVICE                        |                                                                                                                                              | 3                                 | 42 Assembly |          | 1        |