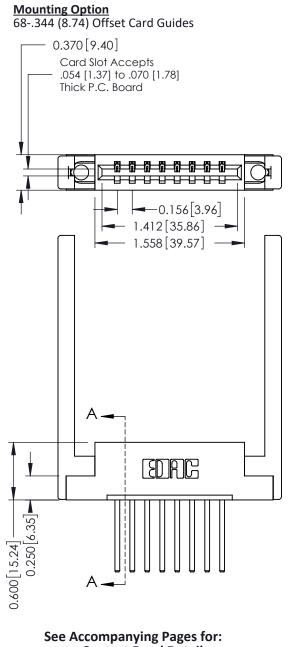

ACAD REFERENCE NO.

Point of Contact Card Slot

0.330 [8.38] 0.160[4.06]

**Contact Bend Details Mounting Options** 

ISSUE NUMBER

ORIGINAL

1

| 337 / 387 Series Card Edge                                            | 337 / 387 Series Card Edge Connector                                                                                                                                                            |                | 337 ENG MASTER   |               |
|-----------------------------------------------------------------------|-------------------------------------------------------------------------------------------------------------------------------------------------------------------------------------------------|----------------|------------------|---------------|
| Contact Bend Detail                                                   |                                                                                                                                                                                                 | DRAWN: J.LEE   | DATE: OCT. 06/09 |               |
|                                                                       |                                                                                                                                                                                                 | CHECKED:       | DATE:            |               |
| EDAC INC TORONTO, ONTARIO CANADA YOUR CONNECTION TO QUALITY & SERVICE | THESE DRAWINGS AND SPECIFICATIONS ARE THE PROPERTY OF EDAC INC.,AND SHALL NOT BE REPRODUCED,OR COPIED OR USED AS THE BASIS FOR THE MANUFACTURE OR SALE OF APPARATUS WITHOUT WRITTEN PERMISSION. | SCALE: NTS     | SHEET            | 2 <b>OF</b> 3 |
|                                                                       |                                                                                                                                                                                                 | DRAWING NUMBER |                  | ISSUE         |
|                                                                       |                                                                                                                                                                                                 | 337 Assembly   |                  | 1             |