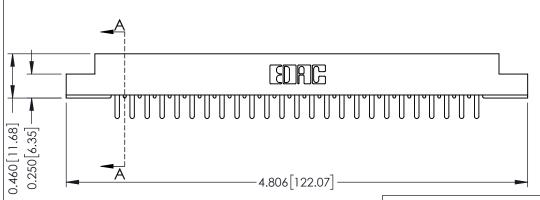

## **Mounting Option** 108-#4-40 Unified Threaded Inserts 0.343 [8.71]

**Contact Detail** 

420-P.C. Tail .046x.015(1.17x0.38) - Tail LG.=.213(5.41) .156 [3.96] Contact Spacing with Single Centreline Row