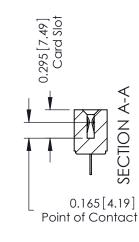

## **Mounting Option** 108-#4-40 Unified Threaded Inserts 0.343 [8.71]

**Contact Detail** 

420-P.C. Tail .046x.015(1.17x0.38) - Tail LG.=.213(5.41) .156 [3.96] Contact Spacing with Single Centreline Row