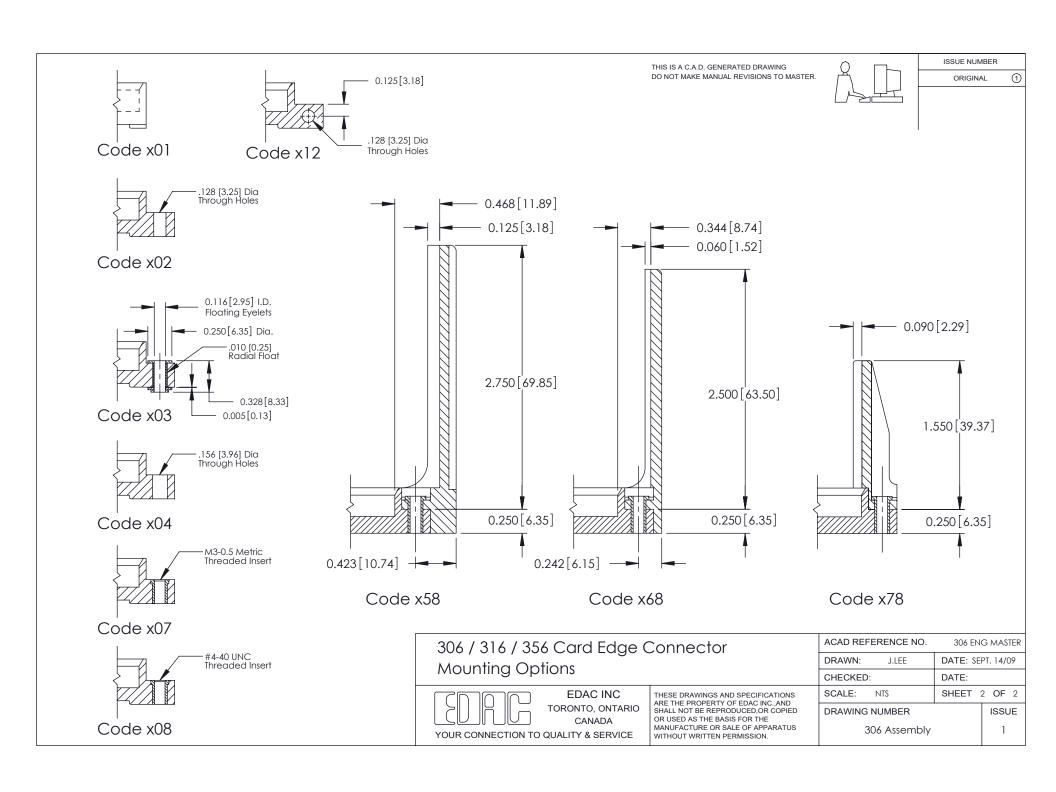

## **See Accompanying Pages for:**

**Mounting Options** 

306 / 316 / 356 Card Edge Connector Part Number: 356-025-420-108

**EDAC INC** TORONTO, ONTARIO CANADA

THESE DRAWINGS AND SPECIFICATIONS ARE THE PROPERTY OF EDAC INC.,AND SHALL NOT BE REPRODUCED, OR COPIED OR USED AS THE BASIS FOR THE MANUFACTURE OR SALE OF APPARATUS WITHOUT WRITTEN PERMISSION.

THIS IS A C.A.D. GENERATED DRAWING DO NOT MAKE MANUAL REVISIONS TO MASTER.

ISSUE NUMBER

ORIGINAL

| ACAD REFERENCE NO. | 306 ENG MASTER    |
|--------------------|-------------------|
| DRAWN: J.LEE       | DATE: SEPT. 14/09 |
| CHECKED:           | DATE:             |
| SCALE: NTS         | SHEET 1 OF 2      |
| DRAWING NUMBER     | ISSUE             |
| 306 Assembly       | 1                 |