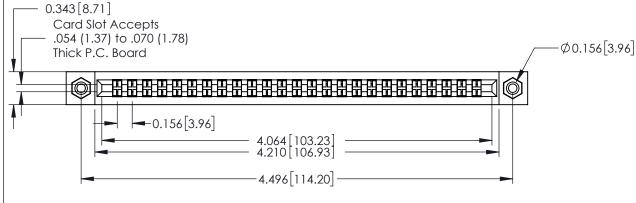

## **Mounting Option** 108-#4-40 Unified Threaded Inserts 0.343 [8.71]

**Contact Detail** 

420-P.C. Tail .046x.015(1.17x0.38) - Tail LG.=.213(5.41) .156 [3.96] Contact Spacing with Single Centreline Row