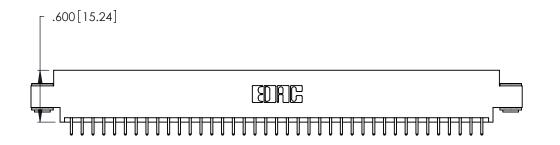

<u>Contact Dimensions:</u>
521-P.C. Tail .025 Sq. (0.64 Sq.) - Tail LG. =.150 (3.81)
.125 (3.18) Contact Spacing x .250 (6.35) Row Spacing -5.420[137.67]-5.160[131.06] - 5.000[127] -

THIS IS A C.A.D. GENERATED DRAWING DO NOT MAKE MANUAL REVISIONS TO MASTER.

Card Slot Accepts .054 [1.37] to .070 [1.78] Thick P.C. Board .330 [8.38] Card Slot .160 [4.07] Point of Contact

INSULATOR MATERIAL: THERMOPLASTIC POLYESTER, UL 94V-0 CONTACT MATERIAL; COPPER, NICKEL, TIN ALLOY CA-725

.370 [9.4]

CONTACT PLATING: GOLD ON THE MATING AREA, TIN-LEAD ON THE CONTACT TAILS, NICKEL UNDERPLATE

346/396 SERIES CARD EDGE CONNECTOR PART NUMBER: 346-078-521-803

YOUR CONNECTION TO QUALITY & SERVICE

**EDAC INC** TORONTO, ONTARIO CANADA