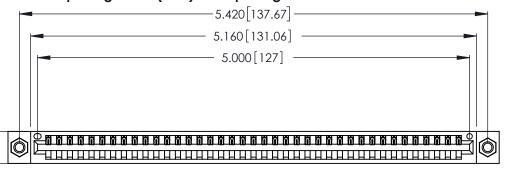

| 346/396 SERIES CARD EDGE CONNECTO | R |
|-----------------------------------|---|
| PART NUMBER: 346-039-500-607      |   |

**EDAC INC** TORONTO, ONTARIO CANADA

THESE DRAWINGS AND SPECIFICATIONS ARE THE PROPERTY OF EDAC INC.,AND SHALL NOT BE REPRODUCED, OR COPIED OR USED AS THE BASIS FOR THE MANUFACTURE OR SALE OF APPARATUS WITHOUT WRITTEN PERMISSION.

<u>Contact Dimensions:</u>
500-Wire Hole .050x.025 (1.27x0.64) - Tail LG. =.260 (6.60)
.125 (3.18) Contact Spacing x .250 (6.35) Row Spacing

.370 [9.4]

THIS IS A C.A.D. GENERATED DRAWING DO NOT MAKE MANUAL REVISIONS TO MASTER.