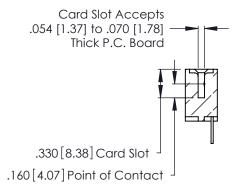

346/396 SERIES CARD EDGE CONNECTOR CONTACT CODE 555,556,558,559,560 DIMENSIONS

YOUR CONNECTION TO QUALITY & SERVICE

**EDAC INC** TORONTO, ONTARIO CANADA

THESE DRAWINGS AND SPECIFICATIONS ARE THE PROPERTY OF EDAC INC.,AND SHALL NOT BE REPRODUCED, OR COPIED OR USED AS THE BASIS FOR THE MANUFACTURE OR SALE OF APPARATUS WITHOUT WRITTEN PERMISSION.

Contact Code 560

INSULATOR MATERIAL: THERMOPLASTIC POLYESTER, UL 94V-0 CONTACT MATERIAL; COPPER, NICKEL, TIN ALLOY CA-725 CONTACT PLATING: GOLD ON THE MATING AREA, TIN-LEAD

ON THE CONTACT TAILS, NICKEL UNDERPLATE