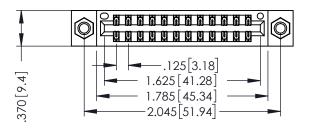

346/396 SERIES CARD EDGE CONNECTOR PART NUMBER: 346-024-555-807

YOUR CONNECTION TO QUALITY & SERVICE

**EDAC INC** TORONTO, ONTARIO CANADA

THESE DRAWINGS AND SPECIFICATIONS ARE THE PROPERTY OF EDAC INC.,AND SHALL NOT BE REPRODUCED,OR COPIED OR USED AS THE BASIS FOR THE MANUFACTURE OR SALE OF APPARATUS WITHOUT WRITTEN PERMISSION.

THIS IS A C.A.D. GENERATED DRAWING DO NOT MAKE MANUAL REVISIONS TO MASTER.

ISSUE NUMBER

ORIGINAL

1

INSULATOR MATERIAL: THERMOPLASTIC POLYESTER, UL 94V-0 CONTACT MATERIAL; COPPER, NICKEL, TIN ALLOY CA-725 CONTACT PLATING: GOLD ON THE MATING AREA, TIN-LEAD ON THE CONTACT TAILS, NICKEL UNDERPLATE