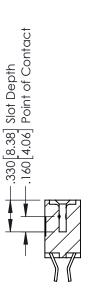

## **Contact Code 555**

## **Contact Code 556**

INSULATOR MATERIAL: THERMOPLASTIC POLYESTER, UL 94V-0 CONTACT MATERIAL; COPPER, NICKEL, TIN ALLOY CA-725 CONTACT PLATING: GOLD ON THE MATING AREA, TIN-LEAD

ON THE CONTACT TAILS, NICKEL UNDERPLATE