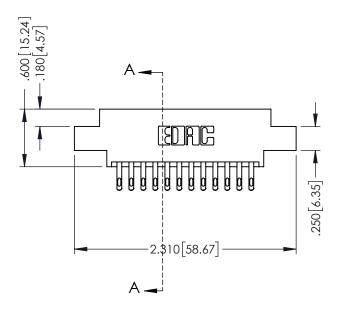

346-ENG-MASTER

SECTION A-A

ISSUE NUMBER ORIGINAL 1

## 346/396 SERIES CARD EDGE CONNECTOR CONTACT CODE 555,556,558,559,560 DIMENSIONS

YOUR CONNECTION TO QUALITY & SERVICE

**EDAC INC** TORONTO, ONTARIO CANADA

THESE DRAWINGS AND SPECIFICATIONS ARE THE PROPERTY OF EDAC INC.,AND SHALL NOT BE REPRODUCED, OR COPIED OR USED AS THE BASIS FOR THE MANUFACTURE OR SALE OF APPARATUS WITHOUT WRITTEN PERMISSION.