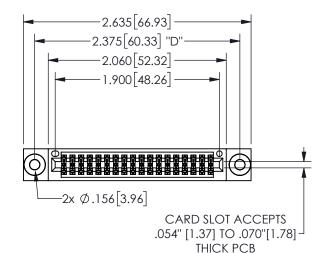

## 345/395 SERIES CARD EDGE CONNECTOR PART NUMBER: 345-036-520-803

YOUR CONNECTION TO QUALITY & SERVICE

**EDAC INC** TORONTO, ONTARIO CANADA

THESE DRAWINGS AND SPECIFICATIONS ARE THE PROPERTY OF EDAC INC.,AND SHALL NOT BE REPRODUCED,OR COPIED OR USED AS THE BASIS FOR THE MANUFACTURE OR SALE OF APPARATUS WITHOUT WRITTEN PERMISSION.