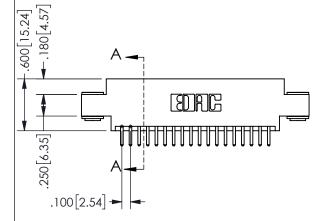

ORIGINAL 1

ISSUE NUMBER

**Contact Code 558** 

Contact Code 559

**Contact Code 560** 

INSULATOR MATERIAL: THERMOPLASTIC POLYESTER, UL 94V-0 DAP MATERIAL AVAILABLE UPON REQUEST

CONTACT MATERIAL; COPPER ALLOY CONTACT PLATING: GOLD ON THE MATING AREA, TIN PLATING ON THE CONTACT TAILS, NICKEL UNDERPLATE

345/395 SERIES CARD EDGE CONNECTOR CONTACT CODE 555,556,558,559,560 DIMENSIONS

YOUR CONNECTION TO QUALITY & SERVICE

**EDAC INC** TORONTO, ONTARIO CANADA

THESE DRAWINGS AND SPECIFICATIONS ARE THE PROPERTY OF EDAC INC.,AND SHALL NOT BE REPRODUCED, OR COPIED OR USED AS THE BASIS FOR THE MANUFACTURE OR SALE OF APPARATUS WITHOUT WRITTEN PERMISSION.