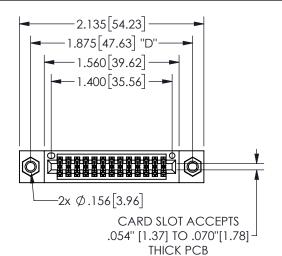

## Contact Dimensions: 541-Wire Wrap .025 Sq.(0.64 Sq.) - Tail LG=.750(19.05) .100 (2.54) Contact Spacing x .200 (5.08) Row Spacing

345/395 SERIES CARD EDGE CONNECTOR PART NUMBER: 345-026-541-807

YOUR CONNECTION TO QUALITY & SERVICE

345/395 SERIES CARD EDGE CONNECTOR CONTACT CODE 555,556,558,559,560 DIMENSIONS

YOUR CONNECTION TO QUALITY & SERVICE

**EDAC INC** TORONTO, ONTARIO CANADA

THESE DRAWINGS AND SPECIFICATIONS ARE THE PROPERTY OF EDAC INC.,AND SHALL NOT BE REPRODUCED, OR COPIED OR USED AS THE BASIS FOR THE MANUFACTURE OR SALE OF APPARATUS WITHOUT WRITTEN PERMISSION.