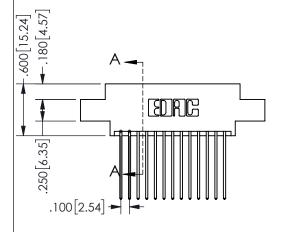

## Contact Dimensions: 541-Wire Wrap .025 Sq.(0.64 Sq.) - Tail LG=.750(19.05) .100 (2.54) Contact Spacing x .200 (5.08) Row Spacing

345/395 SERIES CARD EDGE CONNECTOR PART NUMBER: 345-026-541-807

YOUR CONNECTION TO QUALITY & SERVICE

345/395 SERIES CARD EDGE CONNECTOR CONTACT CODE 555,556,558,559,560 DIMENSIONS

YOUR CONNECTION TO QUALITY & SERVICE

**EDAC INC** TORONTO, ONTARIO CANADA

THESE DRAWINGS AND SPECIFICATIONS ARE THE PROPERTY OF EDAC INC.,AND SHALL NOT BE REPRODUCED, OR COPIED OR USED AS THE BASIS FOR THE MANUFACTURE OR SALE OF APPARATUS WITHOUT WRITTEN PERMISSION.