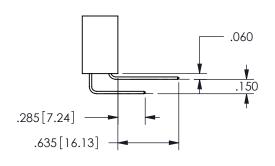

SECTION A-A

| .330[8.38] | .160[4.06]       |
|------------|------------------|
| CARD SLOT  | POINT OF CONTACT |
| .370[9.4]  |                  |

ISSUE NUMBER ORIGINAL

1

**Contact Code 558** 

Contact Code 559

Contact Code 560

INSULATOR MATERIAL: THERMOPLASTIC POLYESTER, UL 94V-0 DAP MATERIAL AVAILABLE UPON REQUEST

CONTACT MATERIAL; COPPER ALLOY CONTACT PLATING: GOLD ON THE MATING AREA, TIN PLATING ON THE CONTACT TAILS, NICKEL UNDERPLATE