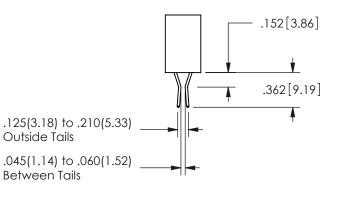

## Contact Dimensions: 541-Wire Wrap .025 Sq.(0.64 Sq.) - Tail LG=.750(19.05) .100 (2.54) Contact Spacing x .200 (5.08) Row Spacing

345/395 SERIES CARD EDGE CONNECTOR PART NUMBER: 345-026-541-807

YOUR CONNECTION TO QUALITY & SERVICE