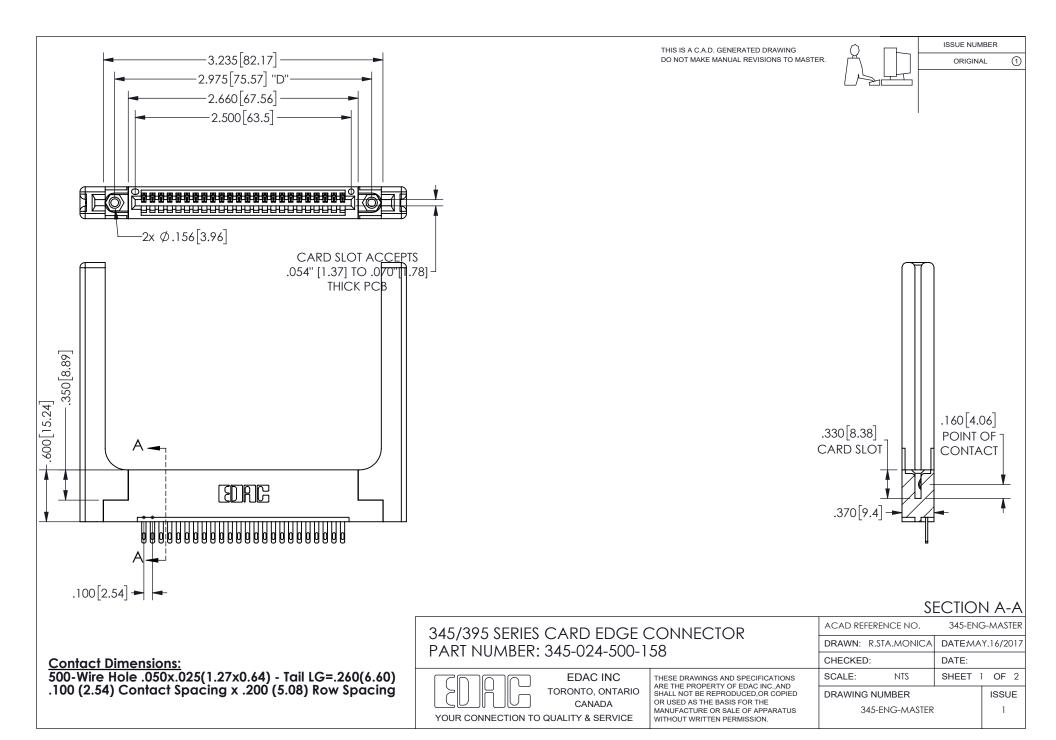

ISSUE NUMBER ORIGINAL

1

**Contact Code 558** 

Contact Code 559

Contact Code 560

INSULATOR MATERIAL: THERMOPLASTIC POLYESTER, UL 94V-0

DAP MATERIAL AVAILABLE UPON REQUEST

CONTACT MATERIAL; COPPER ALLOY

CONTACT PLATING: GOLD ON THE MATING AREA, TIN PLATING ON THE CONTACT TAILS, NICKEL UNDERPLATE

345/395 SERIES CARD EDGE CONNECTOR CONTACT CODE 555,556,558,559,560 DIMENSIONS

YOUR CONNECTION TO QUALITY & SERVICE