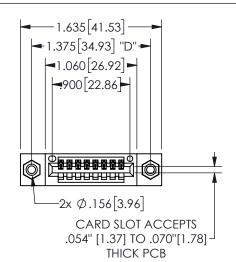

THIS IS A C.A.D. GENERATED DRAWING DO NOT MAKE MANUAL REVISIONS TO MASTER.

ISSUE NUMBER

ORIGINAL

1

<u>Contact Dimensions:</u> 544-Wire Wrap .050x.025(1.27x0.64) - Tail LG=.750(19.05) .100 (2.54) Contact Spacing x .200 (5.08) Row Spacing 345/395 SERIES CARD EDGE CONNECTOR PART NUMBER: 345-008-544-108