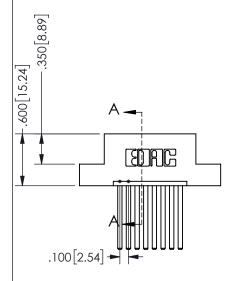

.160 4.06 .330[8.38] POINT OF CARD SLOT CONTACT .370 9.4

SECTION A-A

ISSUE NUMBER ORIGINAL

1

**Contact Code 558** 

Contact Code 559

**Contact Code 560** 

INSULATOR MATERIAL: THERMOPLASTIC POLYESTER, UL 94V-0 DAP MATERIAL AVAILABLE UPON REQUEST

CONTACT MATERIAL; COPPER ALLOY CONTACT PLATING: GOLD ON THE MATING AREA, TIN PLATING ON THE CONTACT TAILS, NICKEL UNDERPLATE