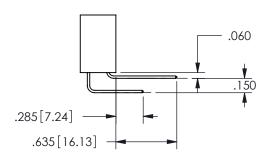

.160 4.06 .330[8.38] POINT OF CARD SLOT CONTACT .370 9.4

SECTION A-A

ISSUE NUMBER ORIGINAL

1

**Contact Code 558** 

Contact Code 559

**Contact Code 560** 

INSULATOR MATERIAL: THERMOPLASTIC POLYESTER, UL 94V-0 DAP MATERIAL AVAILABLE UPON REQUEST