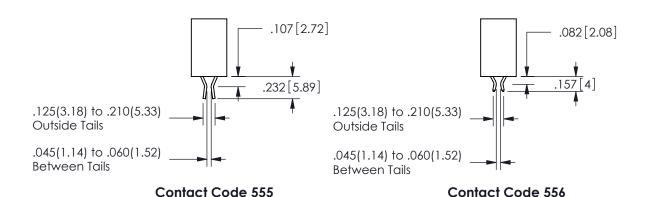

.160 4.06 .330[8.38] POINT OF CARD SLOT CONTACT .370 9.4

SECTION A-A

ISSUE NUMBER ORIGINAL

1

**Contact Code 558** 

Contact Code 559

**Contact Code 560** 

INSULATOR MATERIAL: THERMOPLASTIC POLYESTER, UL 94V-0 DAP MATERIAL AVAILABLE UPON REQUEST

## 345/395 SERIES CARD EDGE CONNECTOR CONTACT CODE 555,556,558,559,560 DIMENSIONS

YOUR CONNECTION TO QUALITY & SERVICE

**EDAC INC** TORONTO, ONTARIO CANADA

THESE DRAWINGS AND SPECIFICATIONS ARE THE PROPERTY OF EDAC INC.,AND SHALL NOT BE REPRODUCED, OR COPIED OR USED AS THE BASIS FOR THE MANUFACTURE OR SALE OF APPARATUS WITHOUT WRITTEN PERMISSION.