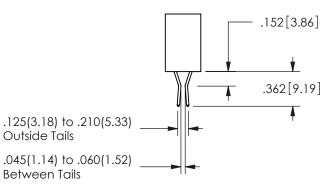

.160 4.06 .330[8.38] POINT OF CARD SLOT CONTACT .370 9.4

SECTION A-A

ISSUE NUMBER ORIGINAL

1

**Contact Code 558** 

Contact Code 559

**Contact Code 560** 

INSULATOR MATERIAL: THERMOPLASTIC POLYESTER, UL 94V-0 DAP MATERIAL AVAILABLE UPON REQUEST