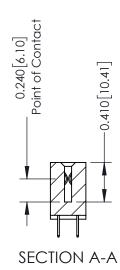

Mounting Option 07-M3-0.5 Metric Threaded Inserts

**Contact Detail** 

524-P.C. Tail .018 Sq.(0.46 Sq.) - Tail LG=.185(4.70) .100 [2.54] Contact Spacing x .200 [5.08] Row Spacing