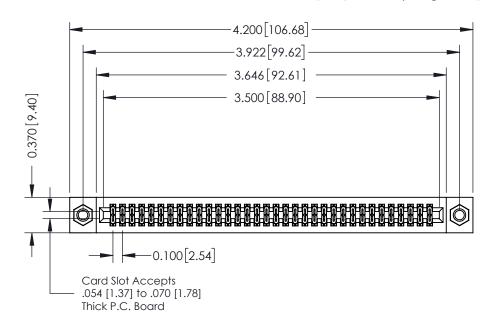

## **See Accompanying Pages for:**

- **Contact Bend Details**
- **Mounting Options**

| 342 / 392 Card Edge Connector |
|-------------------------------|
| Part Number: 342-068-524-207  |

YOUR CONNECTION TO QUALITY & SERVICE

| ACAD REFERENCE NO. 342 ENG MASTER |                  |  |  |  |
|-----------------------------------|------------------|--|--|--|
| DRAWN: J.LEE                      | DATE: OCT. 06/09 |  |  |  |
| CHECKED:                          | DATE:            |  |  |  |
| SCALE: NTS                        | SHEET 1 OF 3     |  |  |  |
| DRAWING NUMBER                    | ISSUE            |  |  |  |