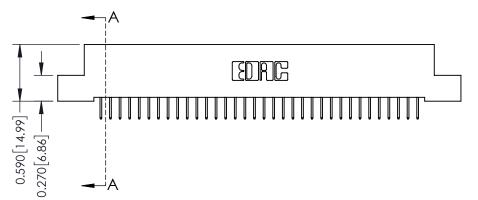

342 Assembly

THIS IS A C.A.D. GENERATED DRAWING DO NOT MAKE MANUAL REVISIONS TO MASTER. ISSUE NUMBER

ORIGINAL

1

| 342 / 392 Series Card Edge Connector<br>Contact Bend Detail |                                                                                                                                   | ACAD REFERENCE NO. 342 ENG MASTER |             |          |          |
|-------------------------------------------------------------|-----------------------------------------------------------------------------------------------------------------------------------|-----------------------------------|-------------|----------|----------|
|                                                             |                                                                                                                                   | DRAWN:                            | J.LEE       | DATE: OC | T. 06/09 |
|                                                             |                                                                                                                                   | CHECKED                           | ):          | DATE:    |          |
| EDAC INC                                                    | ARE THE PROPERTY OF EDAC INC.,AND SHALL NOT BE REPRODUCED,OR COPIED OR USED AS THE BASIS FOR THE MANUFACTURE OR SALE OF APPARATUS | SCALE:                            | NTS         | SHEET :  | 2 OF 3   |
| TORONTO, ONTARIO                                            |                                                                                                                                   | DRAWING                           | NUMBER      |          | ISSUE    |
| YOUR CONNECTION TO QUALITY & SERVICE                        |                                                                                                                                   | 3                                 | 42 Assembly |          | 1        |