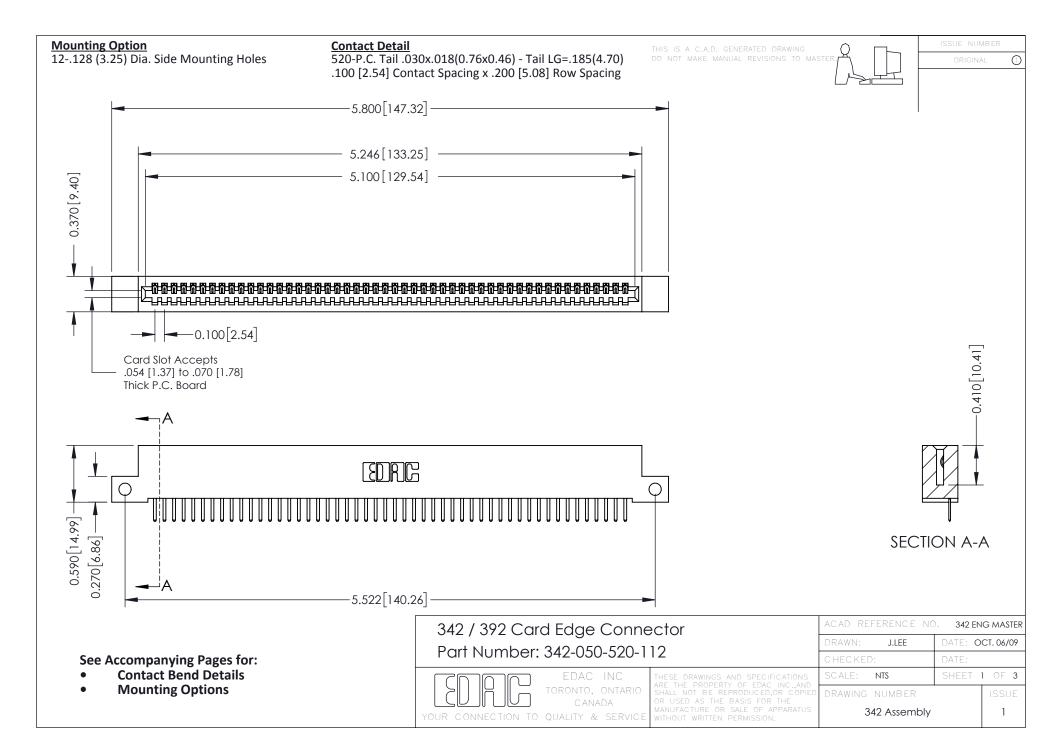

THIS IS A C.A.D. GENERATED DRAWING DO NOT MAKE MANUAL REVISIONS TO MASTER. ISSUE NUMBER

ORIGINAL

1



| 342 / 392 Series Card Edge Connector<br>Contact Bend Detail |                                                                                                                                                                                                  | ACAD REFERENCE NO. 342 ENG MASTER |             |                  |        |
|-------------------------------------------------------------|--------------------------------------------------------------------------------------------------------------------------------------------------------------------------------------------------|-----------------------------------|-------------|------------------|--------|
|