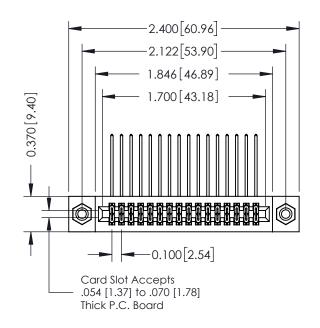

## **See Accompanying Pages for:**

- **Contact Bend Details**
- **Mounting Options**

| 342 / 392 Card Edge Connector |
|-------------------------------|
| Part Number: 342-032-559-208  |

YOUR CONNECTION TO QUALITY & SERVICE

342 ENG MASTER DATE: OCT. 06/09 J.LEE NTS SHEET 1 OF 3

342 Assembly

THIS IS A C.A.D. GENERATED DRAWING DO NOT MAKE MANUAL REVISIONS TO MASTER. ISSUE NUMBER

ORIGINAL

1

| 342 / 392 Series Card Edge Connector<br>Contact Bend Detail |                                                                                                                                     | ACAD REFERENCE NO. 342 ENG MASTER |             |          |          |
|-------------------------------------------------------------|-------------------------------------------------------------------------------------------------------------------------------------|-----------------------------------|-------------|----------|----------|
|                                                             |                                                                                                                                     | DRAWN:                            | J.LEE       | DATE: OC | T. 06/09 |
|                                                             |                                                                                                                                     | CHECKED:                          |             | DATE:    |          |
| EDAC INC                                                    | ARE THE PROPERTY OF EDAC INC.,AND — SHALL NOT BE REPRODUCED,OR COPIED OR USED AS THE BASIS FOR THE MANUFACTURE OR SALE OF APPARATUS | SCALE:                            | NTS         | SHEET :  | 2 OF 3   |
| TORONTO, ONTARIO                                            |                                                                                                                                     | DRAWING                           | NUMBER      |          | ISSUE    |
| YOUR CONNECTION TO QUALITY & SERVICE                        |                                                                                                                                     | 3                                 | 42 Assembly |          | 1        |