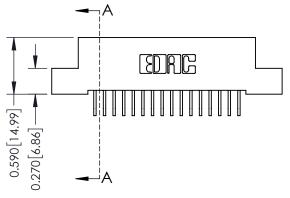

## **Mounting Option**

08-#4-40 Unified Threaded Inserts

THIS IS A C.A.D. GENERATED DRAWING DO NOT MAKE MANUAL REVISIONS TO MASTER

ISSUE NUMBER

ORIGINAL

1

| 342 / 392 Card Edge Connector<br>Mounting Options |                                                                                                                                   | ACAD REFERENCE NO. 342 ENG MASTER |                         |        |  |  |
|---------------------------------------------------|-----------------------------------------------------------------------------------------------------------------------------------|-----------------------------------|-------------------------|--------|--|--|
|                                                   |                                                                                                                                   | DRAWN: J.LEE                      | DATE: <b>OCT. 06/09</b> |        |  |  |
|                                                   |                                                                                                                                   | CHECKED:                          | DATE:                   |        |  |  |
| EDAC INC                                          | ARE THE PROPERTY OF EDAC INC.,AND SHALL NOT BE REPRODUCED,OR COPIED OR USED AS THE BASIS FOR THE MANUFACTURE OR SALE OF APPARATUS | SCALE: NTS                        | SHEET :                 | 3 OF 3 |  |  |
| TORONTO, ONTARIO                                  |                                                                                                                                   | DRAWING NUMBER                    | •                       | ISSUE  |  |  |
| YOUR CONNECTION TO QUALITY & SERVICE              |                                                                                                                                   | 342 Assembly                      |                         | 1      |  |  |