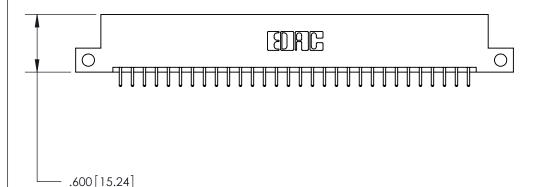

THIS IS A C.A.D. GENERATED DRAWING DO NOT MAKE MANUAL REVISIONS TO MASTER.

ISSUE NUMBER

ORIGINAL

1

.060 [1.52] .200 [5.08] .210[5.33] -.660 [16.76]

.060 [1.52] .150 [3.81] .260[6.6] -**Outside Tails** .660[16.76]

**Outside Tails** 

|  | ACAD REFERENCE NO. |       | 846-ENG-MASTER   |        |
|--|--------------------|-------|------------------|--------|
|  | DRAWN:             | J.LEE | DATE: APR. 22/09 |        |
|  | CHECKED:           |       | DATE:            |        |
|  | SCALE:             | 1:1   | SHEET            | 2 OF 2 |
|  | DRAWING NUMBER     |       | ISSUE            |        |