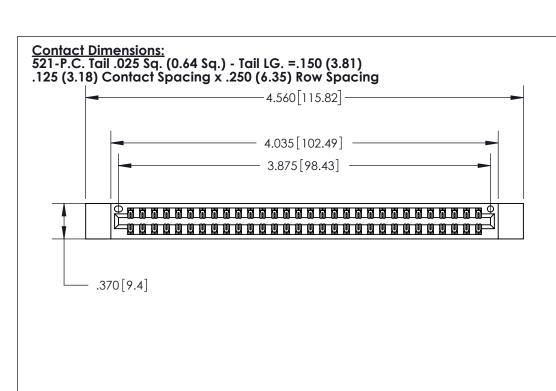

THIS IS A C.A.D. GENERATED DRAWING DO NOT MAKE MANUAL REVISIONS TO MASTER.

ISSUE NUMBER

ORIGINAL

Card Slot Accepts .054 [1.37] to .070 [1.78] Thick P.C. Board .330 [8.38] Card Slot .160 [4.07] Point of Contact -

INSULATOR MATERIAL: THERMOPLASTIC POLYESTER, UL 94V-0 CONTACT MATERIAL; COPPER, NICKEL, TIN ALLOY CA-725

CONTACT PLATING: GOLD ON THE MATING AREA, TIN-LEAD ON THE CONTACT TAILS, NICKEL UNDERPLATE

846/896 SERIES HIGH TEMP CARD EDGE CONNECTOR PART NUMBER: 896-060-521-212