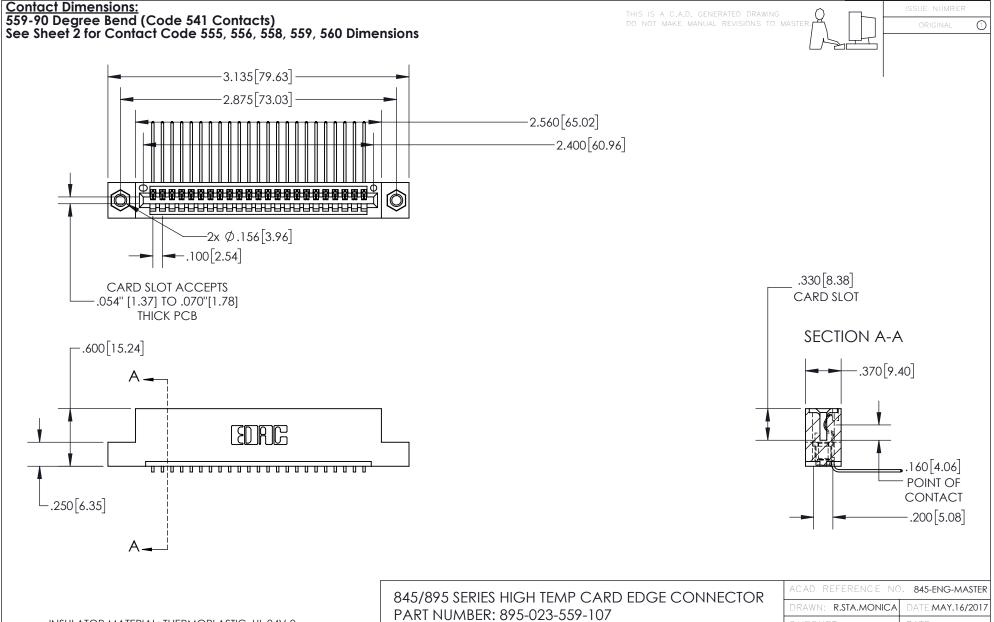

INSULATOR MATERIAL: THERMOPLASTIC, UL 94V-0 CONTACT MATERIAL; COPPER TIN ALLOY
CONTACT PLATING: GOLD ON THE MATING AREA, TIN PLATING
ON THE CONTACT TAILS, NICKEL UNDERPLATE

YOUR CONNECTION TO QUALITY & SERVICE