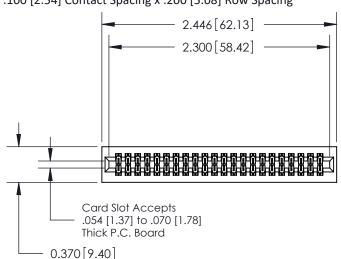

## **Contact Detail**

500-Wire Hole .050x.025(1.27x0.64) - Tail LG=.270(6.86) .100 [2.54] Contact Spacing x .200 [5.08] Row Spacing

**See Accompanying Pages for:** 

- **Contact Bend Details**
- **Mounting Options**

.240 [6.10] Point of Contact-

842/892 Series High Temp Card Edge Connector Part Number: 892-044-500-201

YOUR CONNECTION TO QUALITY & SERVICE

CANADA

842 ENG MASTER J.LEE DATE: OCT. 06/09 SHEET 1 OF 3 NTS

SECTION A-A