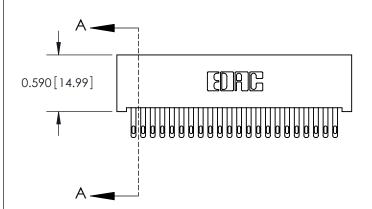

.240 [6.10] Point of Contact-

842/892 Series High Temp Card Edge Connector Part Number: 892-044-500-201

YOUR CONNECTION TO QUALITY & SERVICE

CANADA

842 ENG MASTER J.LEE DATE: OCT. 06/09 SHEET 1 OF 3 NTS

SECTION A-A

842 Assembly

THIS IS A C.A.D. GENERATED DRAWING DO NOT MAKE MANUAL REVISIONS TO MASTER

ISSUE NUMBE

ORIGINAL

1

| 842/892 Series High Temp Card Edge Connector<br>Contact Bend Detail |                                                                                                                                                                                                 | ACAD REFERENCE NO. 842 ENG MASTER |          |                         |  |
|---------------------------------------------------------------------|-------------------------------------------------------------------------------------------------------------------------------------------------------------------------------------------------|-----------------------------------|----------|-------------------------|--|
|                                                                     |                                                                                                                                                                                                 | DRAWN: J.LEE                      | DATE: OC | DATE: <b>OCT.</b> 06/09 |  |
|                                                                     |                                                                                                                                                                                                 | CHECKED:                          | DATE:    |                         |  |
| EDAC INC                                                            | THESE DRAWINGS AND SPECIFICATIONS ARE THE PROPERTY OF EDAC INC.,AND SHALL NOT BE REPRODUCED,OR COPIED OR USED AS THE BASIS FOR THE MANUFACTURE OR SALE OF APPARATUS WITHOUT WRITTEN PERMISSION. | SCALE: NTS                        | SHEET :  | 2 OF 3                  |  |
| TORONTO, ONTARIO                                                    |                                                                                                                                                                                                 | DRAWING NUMBER                    | •        | ISSUE                   |  |
| YOUR CONNECTION TO QUALITY & SERVICE                                |                                                                                                                                                                                                 | 842 Assemb                        | ly       | 1                       |  |