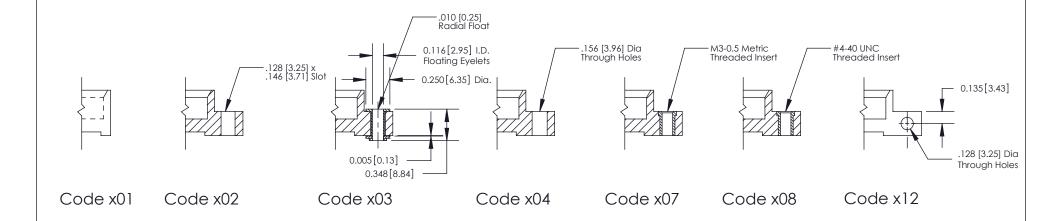

**Mounting Option** 

01-No Mounting Lugs

THIS IS A C.A.D. GENERATED DRAWING DO NOT MAKE MANUAL REVISIONS TO MASTER

ISSUE NUMBER

ORIGINAL

1

| 842/892 Series High Temp Card Edge Con<br>Mounting Options   | nnector   ACAD REFERENCE NO. 842 ENG MASTE |
|--------------------------------------------------------------|--------------------------------------------|
| EDAC INC THESE DRAWINGS AND SPI                              |                                            |
|                                                              | uced,or copied drawing number issue        |
| YOUR CONNECTION TO QUALITY & SERVICE WITHOUT WRITTEN PERMISS |                                            |