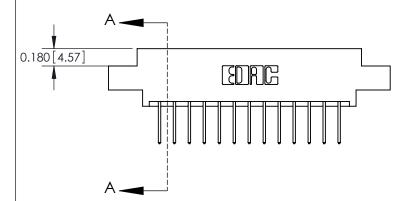

## **Contact Detail**

523-P.C. Tail .025 Sq.(0.64 Sq.) - Tail LG=.390(9.91) .156 [3.96] Contact Spacing x .200 [5.08] Row Spacing

THIS IS A C.A.D. GENERATED DRAWING DO NOT MAKE MANUAL REVISIONS TO MASTER.