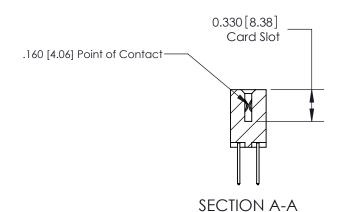

## **Contact Detail**

523-P.C. Tail .025 Sq.(0.64 Sq.) - Tail LG=.390(9.91) .156 [3.96] Contact Spacing x .200 [5.08] Row Spacing

THIS IS A C.A.D. GENERATED DRAWING DO NOT MAKE MANUAL REVISIONS TO MASTER.