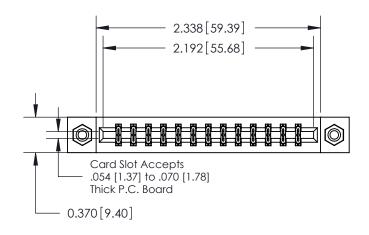

**Mounting Option** 

08-#4-40 Unified Threaded Inserts

## **Contact Detail**

523-P.C. Tail .025 Sq.(0.64 Sq.) - Tail LG=.390(9.91) .156 [3.96] Contact Spacing x .200 [5.08] Row Spacing





THIS IS A C.A.D. GENERATED DRAWING DO NOT MAKE MANUAL REVISIONS TO MASTER.



ISSUE NUMBER

ORIGINAL



837/887 Series High Temp Card Edge Connector Part Number: 887-026-523-808

YOUR CONNECTION TO QUALITY & SERVICE

**EDAC INC** TORONTO, ONTARIO CANADA

THESE DRAWINGS AND SPECIFICATIONS ARE THE PROPERTY OF EDAC INC.,AND SHALL NOT BE REPRODUCED, OR COPIED OR USED AS THE BASIS FOR THE MANUFACTURE OR SALE OF APPARATUS WITHOUT WRITTEN PERMISSION.

| ACAD REFERENCE NO. | 837 ENG MASTER   |  |  |
|--------------------|------------------|--|--|
| DRAWN: J.LEE       | DATE: OCT. 06/09 |  |  |
| CHECKED:           | DATE:            |  |  |
| SCALE: NTS         | SHEET 1 OF 2     |  |  |
| DRAWING NUMBER     | ISSUE            |  |  |
| 837 Assembly       | 1 1              |  |  |

**See Acco