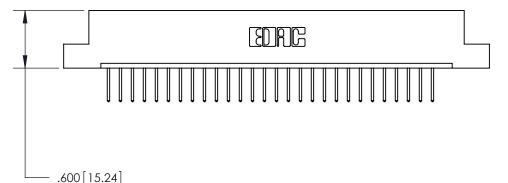

<u>Contact Dimensions:</u> 526-P.C. Tail .018 Sq. (0.46 Sq.) - Tail LG. =.350 (8.89) .125 (3.18) Contact Spacing x .250 (6.35) Row Spacing

THIS IS A C.A.D. GENERATED DRAWING DO NOT MAKE MANUAL REVISIONS TO MASTER.

Card Slot Accepts .054 [1.37] to .070 [1.78] Thick P.C. Board

.330 [8.38] Card Slot .160 [4.07] Point of Contact - ISSUE NUMBER

ORIGINAL

1

- 3.910[99.31] -3.750 [95.25] -.370 [9.4]

ON THE CONTACT TAILS, NICKEL UNDERPLATE

846/896 SERIES HIGH TEMP CARD EDGE CONNECTOR

YOUR CONNECTION TO QUALITY & SERVICE

**EDAC INC** TORONTO, ONTARIO CANADA

THESE DRAWINGS AND SPECIFICATIONS ARE THE PROPERTY OF EDAC INC.,AND SHALL NOT BE REPRODUCED, OR COPIED OR USED AS THE BASIS FOR THE MANUFACTURE OR SALE OF APPARATUS WITHOUT WRITTEN PERMISSION.

INSULATOR MATERIAL: THERMOPLASTIC POLYESTER, UL 94V-0 CONTACT MATERIAL; COPPER, NICKEL, TIN ALLOY CA-725 CONTACT PLATING: GOLD ON THE MATING AREA, TIN-LEAD

PART NUMBER: 846-029-526-107

THIS IS A C.A.D. GENERATED DRAWING DO NOT MAKE MANUAL REVISIONS TO MASTER.