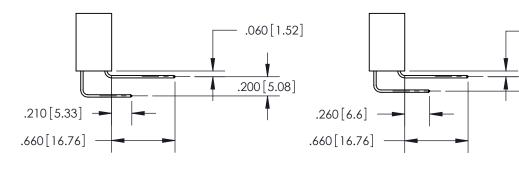

ISSUE NUMBER

.165[4.19]

ORIGINAL

1

.060 [1.52] .150 [3.81] .125(3.18) to .210(5.33)

.375 [9.54] .125(3.18) to .210(5.33)

**Contact Code 558** 

**Contact Code 559** 

**Contact Code 560** 

INSULATOR MATERIAL: THERMOPLASTIC POLYESTER, UL 94V-0 CONTACT MATERIAL; COPPER, NICKEL, TIN ALLOY CA-725 CONTACT PLATING: GOLD ON THE MATING AREA, TIN-LEAD ON THE CONTACT TAILS, NICKEL UNDERPLATE

## 846/896 SERIES HIGH TEMP CARD EDGE CONNECTOR CONTACT CODE 555,556,558,559,560 DIMENSIONS

YOUR CONNECTION TO QUALITY & SERVICE

**EDAC INC** TORONTO, ONTARIO CANADA

THESE DRAWINGS AND SPECIFICATIONS ARE THE PROPERTY OF EDAC INC.,AND SHALL NOT BE REPRODUCED, OR COPIED OR USED AS THE BASIS FOR THE MANUFACTURE OR SALE OF APPARATUS WITHOUT WRITTEN PERMISSION.

**Outside Tails** 

**Outside Tails** 

|  | ACAD REFERENCE NO. |       | 846-ENG-MASTER   |        |
|--|--------------------|-------|------------------|--------|
|  | DRAWN:             | J.LEE | DATE: APR. 22/09 |        |
|  | CHECKED:           |       | DATE:            |        |
|  | SCALE:             | 1:1   | SHEET            | 2 OF 2 |
|  | DRAWING NUMBER     |       | ISSUE            |        |