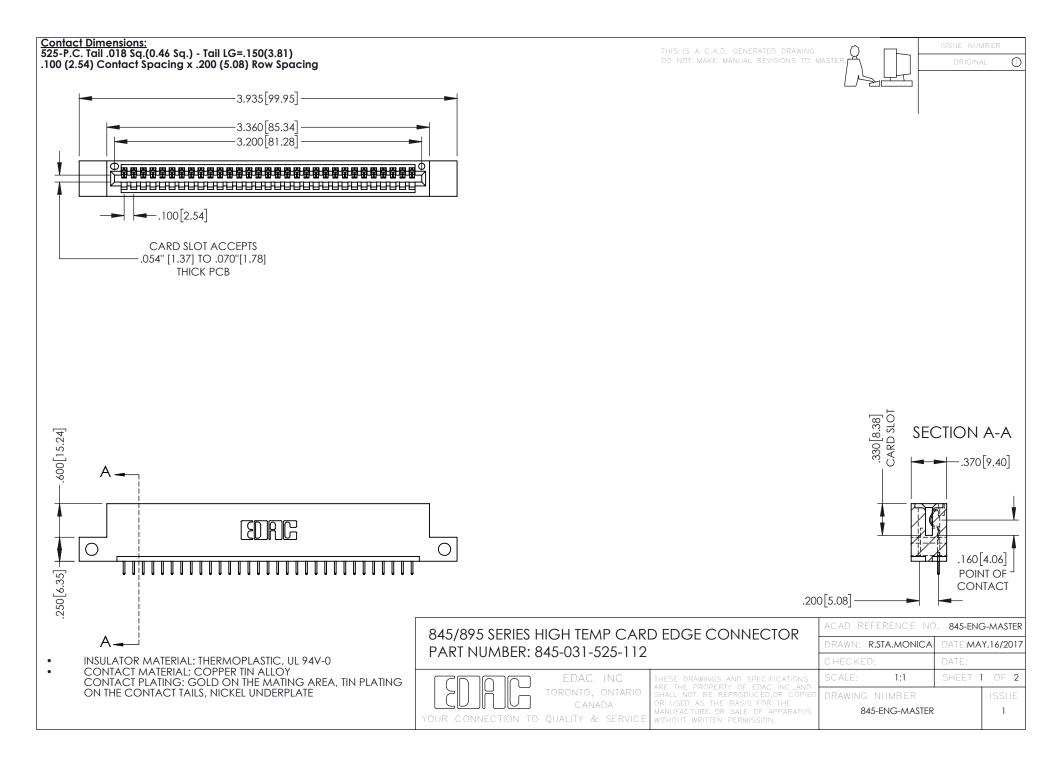

**Contact Code 558** Contact Code 559 Contact Code 560

- INSULATOR MATERIAL: THERMOPLASTIC POLYESTER, UL 94V-0 DAP MATERIAL AVAILABLE UPON REQUEST
- CONTACT MATERIAL; COPPER ALLOY

CONTACT PLATING: GOLD ON THE MATING AREA, TIN PLATING ON THE CONTACT TAILS, NICKEL UNDERPLATE

## 845/895 SERIES HIGH TEMP CARD EDGE CONNECTOR CONTACT CODE 555,556,558,559,560 DIMENSIONS

YOUR CONNECTION TO QUALITY & SERVICE

|   | ACAD REFERENCE NO. 845-ENG-MASTER |                  |
|---|-----------------------------------|------------------|
|   | DRAWN: R.STA.MONICA               | DATE:MAY.16/2017 |
|   | CHECKED:                          | DATE:            |
|   | SCALE: 1:1                        | SHEET 2 OF 2     |
| D | DRAWING NUMBER                    | ISSUE            |

845-ENG-MASTER