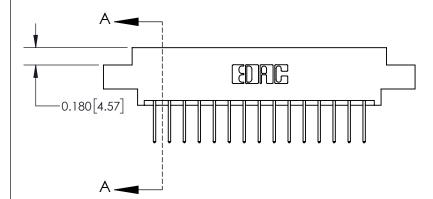

**Mounting Option** 

08-#4-40 Unified Threaded Inserts

## **Contact Detail**

523-P.C. Tail .025 Sq.(0.64 Sq.) - Tail LG=.390(9.91) .156 [3.96] Contact Spacing x .200 [5.08] Row Spacing

-3.246 [82.45] -2.936 74.57 2.650[67.31] 2.504 [63.60] Card Slot Accepts .054 [1.37] to .070 [1.78] Thick P.C. Board 0.370 [9.40]