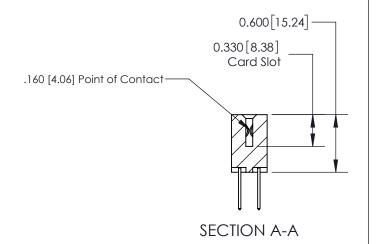

## **Contact Detail**

523-P.C. Tail .025 Sq.(0.64 Sq.) - Tail LG=.390(9.91) .156 [3.96] Contact Spacing x .200 [5.08] Row Spacing

-3.246 [82.45] -2.936 74.57 2.650[67.31] 2.504 [63.60] Card Slot Accepts .054 [1.37] to .070 [1.78] Thick P.C. Board 0.370 [9.40]