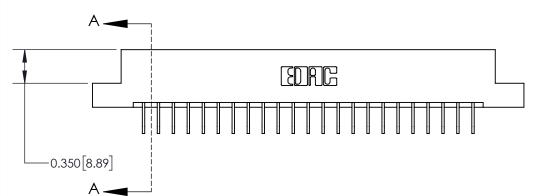

**See Accompanying Page for:** 

**Contact Bend Details** 

837/887 Series High Temp Card Edge Connector Part Number: 837-023-558-104

YOUR CONNECTION TO QUALITY & SERVICE

**EDAC INC** TORONTO, ONTARIO CANADA