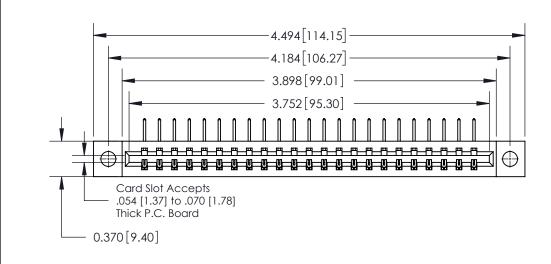

**Mounting Option** 

04-.156 (3.96) Dia. Mounting Holes

**See Accompanying Page for:** 

**Contact Bend Details** 

837/887 Series High Temp Card Edge Connector Part Number: 837-023-558-104

YOUR CONNECTION TO QUALITY & SERVICE

**EDAC INC** TORONTO, ONTARIO CANADA