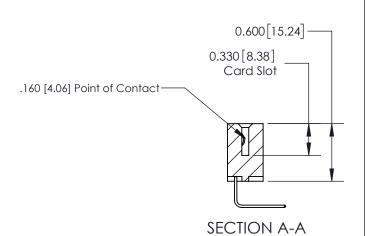

## **Contact Detail**

558-90 Degree Bend (Code 541 Contacts)

.156 [3.96] Contact Spacing x .200 [5.08] Row Spacing

THIS IS A C.A.D. GENERATED DRAWING DO NOT MAKE MANUAL REVISIONS TO MASTER.

ISSUE NUMBER ORIGINAL

ISSUE NUMBER

ORIGINAL

1

| 837/887 Series High Temp Card Edge Connector<br>Contact Bend Detail |                                                                                                                                    | ACAD REFERENCE NO. | 837 ENG MASTER   |               |
|---------------------------------------------------------------------|------------------------------------------------------------------------------------------------------------------------------------|--------------------|------------------|---------------|
|                                                                     |                                                                                                                                    | DRAWN: J.LEE       | DATE: OCT. 06/09 |               |
|                                                                     |                                                                                                                                    | CHECKED:           | DATE:            |               |
| EDAC INC                                                            | THESE DRAWINGS AND SPECIFICATIONS ARE THE PROPERTY OF EDAC INC.,AND SHALL NOT BE REPRODUCED,OR COPIED OR USED AS THE BASIS FOR THE | SCALE: NTS         | SHEET            | 2 <b>OF</b> 2 |
| TORONTO, ONTARIO CANADA                                             |                                                                                                                                    | DRAWING NUMBER     | •                | ISSUE         |
| YOUR CONNECTION TO QUALITY & SERVICE                                | MANUFACTURE OR SALE OF APPARATUS WITHOUT WRITTEN PERMISSION.                                                                       | 837 Assembly       |                  | 1             |