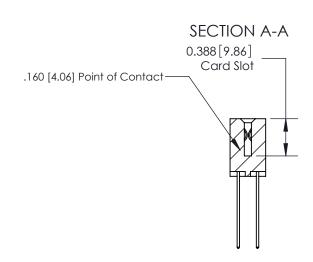

## **Contact Detail**

544-Wire Wrap .050x.025(1.27x0.64) - Tail LG=.750(19.05)

.156 [3.96] Contact Spacing x .200 [5.08] Row Spacing

ISSUE NUMBER ORIGINAL

1

| 5.372[136.45]<br>-5.122[130.10]<br>-4.849[123.16]<br>-4.688[119.08]                      |
|------------------------------------------------------------------------------------------|
|                                                                                          |
| Card Slot Accepts .054 [1.37] to .070 (1.78) Thick P.C. Board  0.370 [9.40] 0.350 [8.89] |
| A                                                                                        |
|                                                                                          |
|                                                                                          |