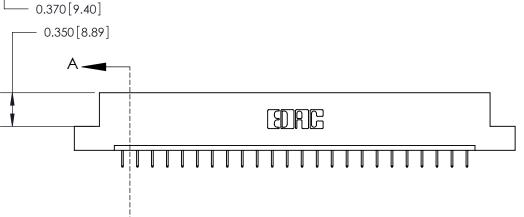

**Mounting Option** 

04-.156 (3.96) Dia. Mounting Holes

## See Accompanying Page for:

- **Bend Detail**
- **Mounting Options**

833 Series High Temp Card Edge Connector Part Number: 833-024-524-104

**EDAC INC** TORONTO, ONTARIO CANADA

THESE DRAWINGS AND SPECIFICATIONS ARE THE PROPERTY OF EDAC INC.,AND SHALL NOT BE REPRODUCED, OR COPIED OR USED AS THE BASIS FOR THE MANUFACTURE OR SALE OF APPARATUS WITHOUT WRITTEN PERMISSION.