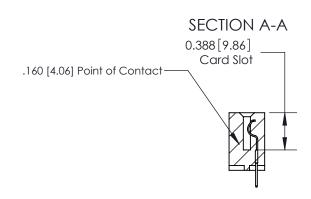

## **Contact Detail**

524-P.C. Tail .018 Sq.(0.46 Sq.) - Tail LG=.175(4.45)

.156 [3.96] Contact Spacing x .200 [5.08] Row Spacing

THIS IS A C.A.D. GENERATED DRAWING DO NOT MAKE MANUAL REVISIONS TO MASTER.

ORIGINAL (1)

ORIGINAL

| 833 Series High Temp Card Edge Connector<br>Contact Bend Detail                                                         |                                                                                                                                                                 | ACAD REFERENCE NO. | 833 ENC          | MASTER        |
|-------------------------------------------------------------------------------------------------------------------------|-----------------------------------------------------------------------------------------------------------------------------------------------------------------|--------------------|------------------|---------------|
|                                                                                                                         |                                                                                                                                                                 | DRAWN: J.LEE       | DATE: OCT. 14/09 |               |
|                                                                                                                         |                                                                                                                                                                 | CHECKED: DATE:     |                  |               |
| TORONTO, ONTARIO CANADA  ARE THE PROPERTY OF ED. SHALL NOT BE REPRODUCE ON USED AS THE BASIS FOR MANUFACTURE OR SALE OF | THESE DRAWINGS AND SPECIFICATIONS                                                                                                                               | SCALE: NTS         | SHEET 2          | 2 <b>OF</b> 3 |
|                                                                                                                         | ARE THE PROPERTY OF EDAC INC., AND SHALL NOT BE REPRODUCED, OR COPIED OR USED AS THE BASIS FOR THE MANUFACTURE OR SALE OF APPARATUS WITHOUT WRITTEN PERMISSION. | DRAWING NUMBER     |                  | ISSUE         |
|                                                                                                                         |                                                                                                                                                                 | 833 Assembly       |                  | 1             |