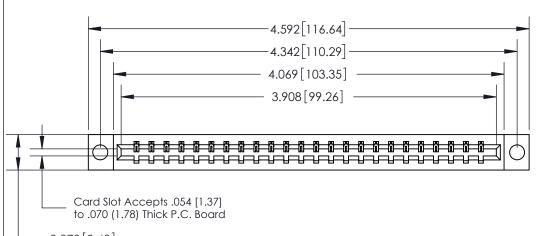

## See Accompanying Page for:

- **Bend Detail**
- **Mounting Options**

833 Series High Temp Card Edge Connector Part Number: 833-024-524-104

**EDAC INC** TORONTO, ONTARIO CANADA

THESE DRAWINGS AND SPECIFICATIONS ARE THE PROPERTY OF EDAC INC.,AND SHALL NOT BE REPRODUCED, OR COPIED OR USED AS THE BASIS FOR THE MANUFACTURE OR SALE OF APPARATUS WITHOUT WRITTEN PERMISSION.

| ACAD REFERENCE NO. | 833 ENG MASTER   |  |  |
|--------------------|------------------|--|--|
| DRAWN: J.LEE       | DATE: OCT. 14/09 |  |  |
| CHECKED:           | DATE:            |  |  |
| SCALE: NTS         | SHEET 1 OF 3     |  |  |
| DRAWING NUMBER     | ISSUE            |  |  |
| 833 Assembly       | 1                |  |  |